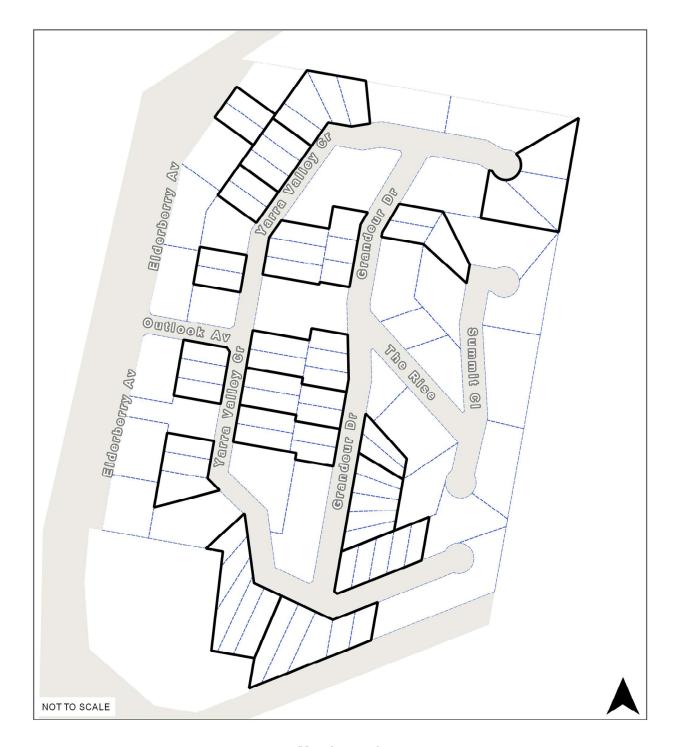

#### RO100 Elderberry Avenue, East Warburton

Map Legend

| Map icon | Meaning                  |
|----------|--------------------------|
|          | Restructure lot boundary |
|          | Parcel boundary          |