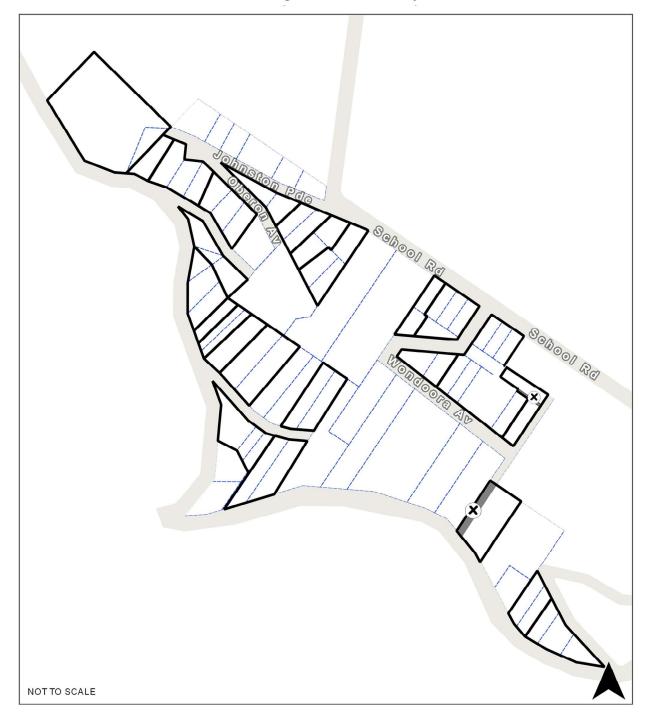

### RO62 Menzies Road/School Road, Menzies Creek

## Map Legend

| Map icon | Meaning                  |
|----------|--------------------------|
|          | Restructure lot boundary |
|          | Parcel boundary          |