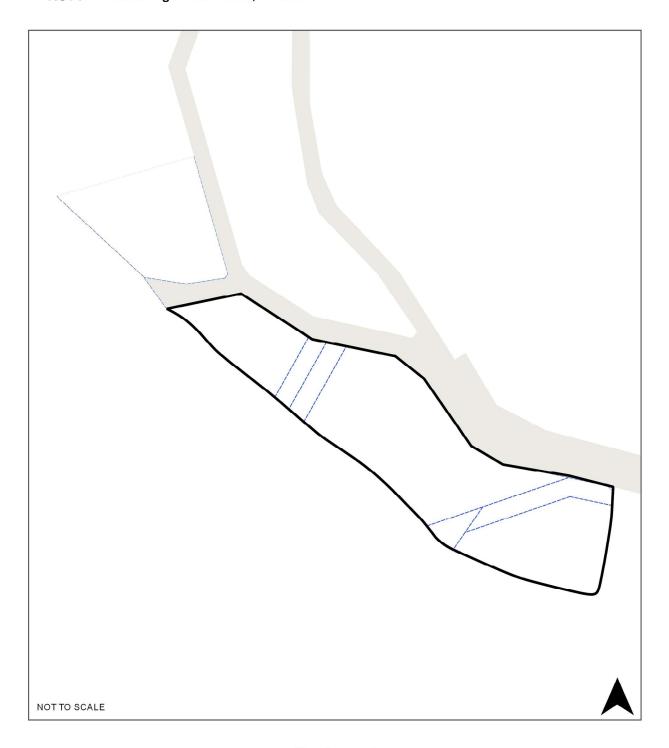

### **RO83** Douglas Avenue, Warburton

Map Legend

| Map icon | Meaning                     |
|----------|-----------------------------|
|          | Restructure lot boundary    |
|          | Parcel boundary             |
|          | Land not in restructure lot |