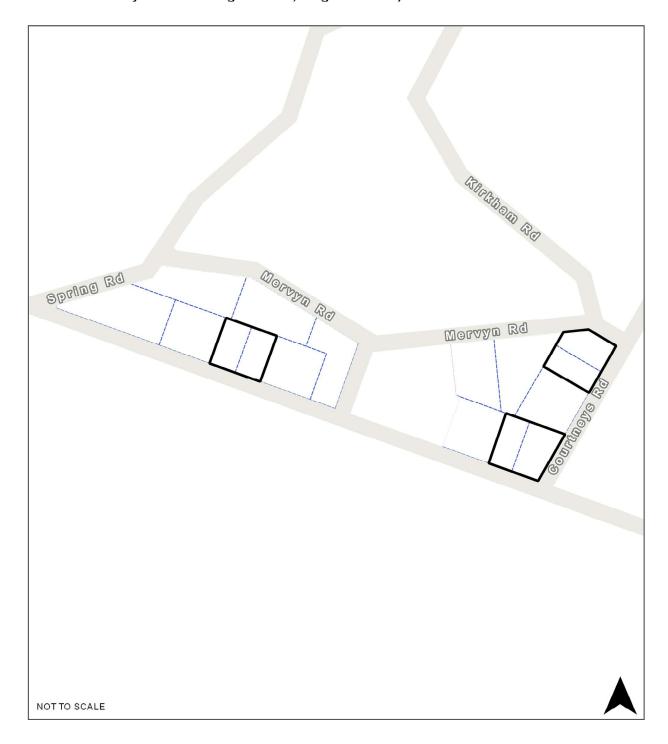

### RO64 Mervyn Road/Wellington Road, Belgrave South)

### **Map Legend**

| Map icon | Meaning                  |
|----------|--------------------------|
|          | Restructure lot boundary |
|          | Parcel boundary          |