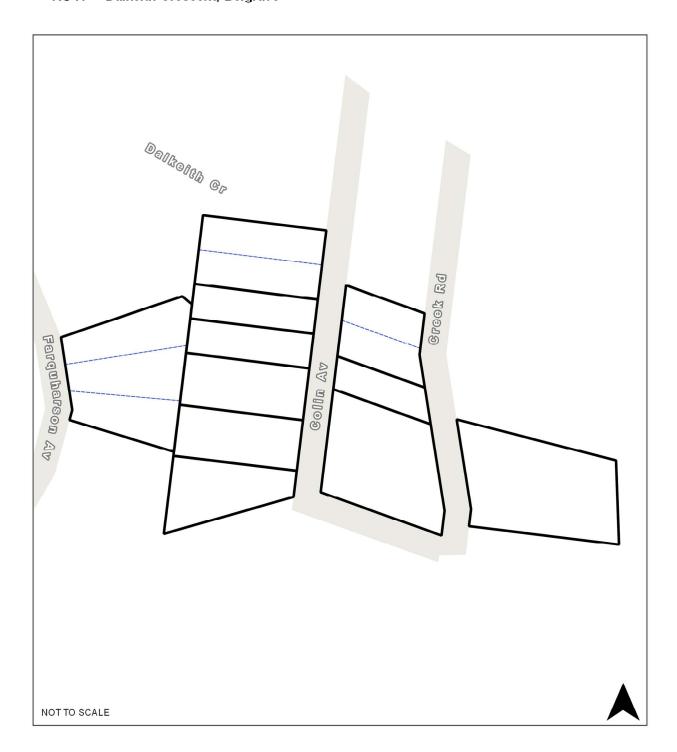

## RO41 Dalkeith Crescent, Belgrave

**Map Legend** 

| Map icon | Meaning                  |
|----------|--------------------------|
|          | Restructure lot boundary |
|          | Parcel boundary          |