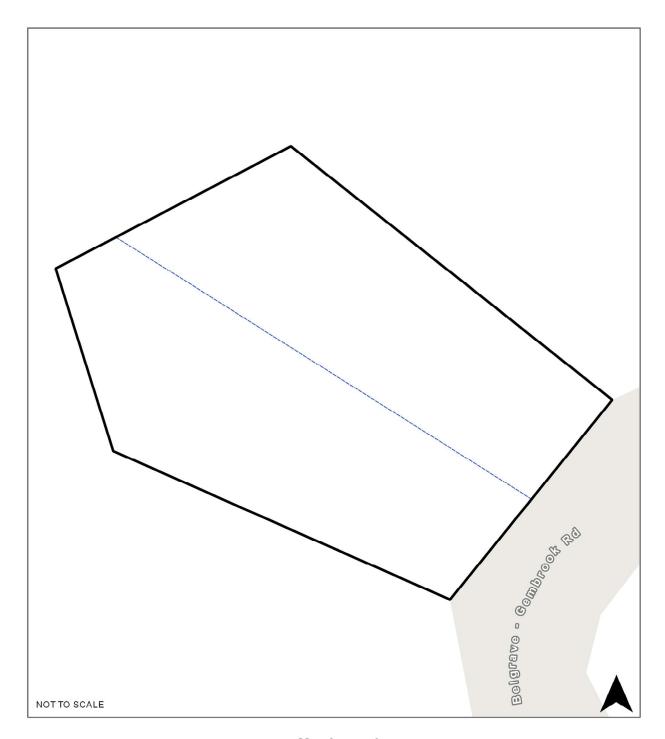

# RO18 Belgrave Gembrook Road, Menzies Creek

**Map Legend** 

| Map icon | Meaning                  |
|----------|--------------------------|
|          | Restructure lot boundary |
|          | Parcel boundary          |