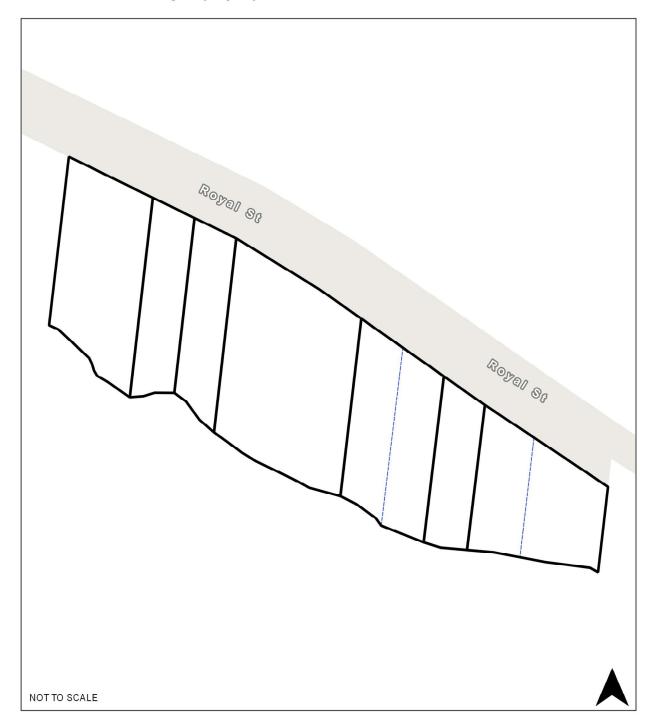

#### **Map Legend**

| Map icon | Meaning                  |
|----------|--------------------------|
|          | Restructure lot boundary |
|          | Parcel boundary          |

RO34 Highcliff Road/Ferguson Street, Upwey