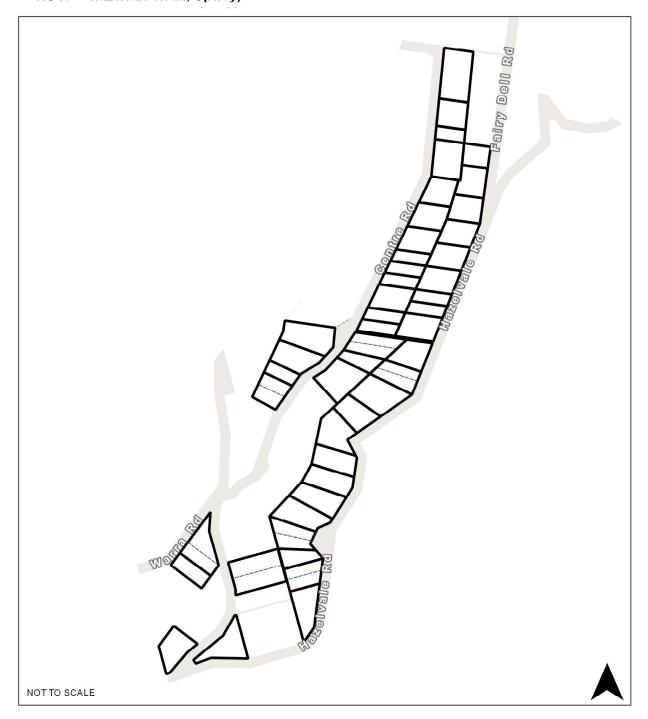

## RO40 Hazelvale Road, Upwey)

Map Legend

| Map icon | Meaning                  |
|----------|--------------------------|
|          | Restructure lot boundary |
|          | Parcel boundary          |