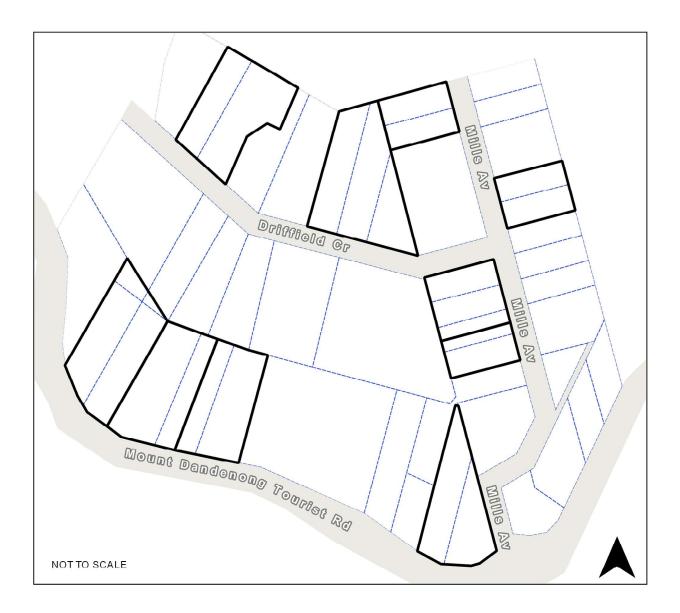

#### RO3 Mt Dandenong Tourist Road/Driffield Crescent, Sassafras

#### **Map Legend**

| Map icon | Meaning                  |
|----------|--------------------------|
|          | Restructure lot boundary |
|          | Parcel boundary          |