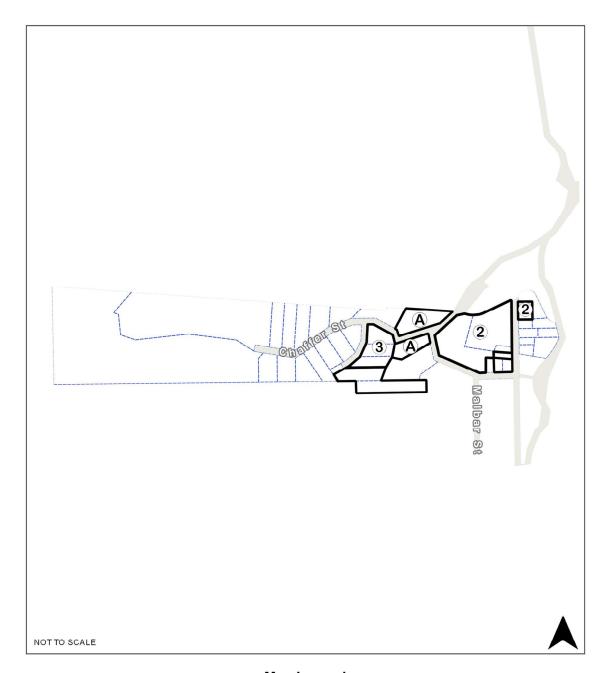

## RO116 Mt Lebanon Road, Healesville

Map Legend

| Map icon | Meaning                                                                                                          |
|----------|------------------------------------------------------------------------------------------------------------------|
|          | Restructure lot boundary                                                                                         |
|          | Parcel boundary                                                                                                  |
| 2        | Two dwellings may be used and developed within the boundary of the Restucture Lot.                               |
| 3        | Three dwellings may be used and developed within the boundary of the Restructure Lot.                            |
| A        | Access to be restricted to Mt Lebanon Road and is prohibited from the Private Street on LP8134 (Chaffer Street). |