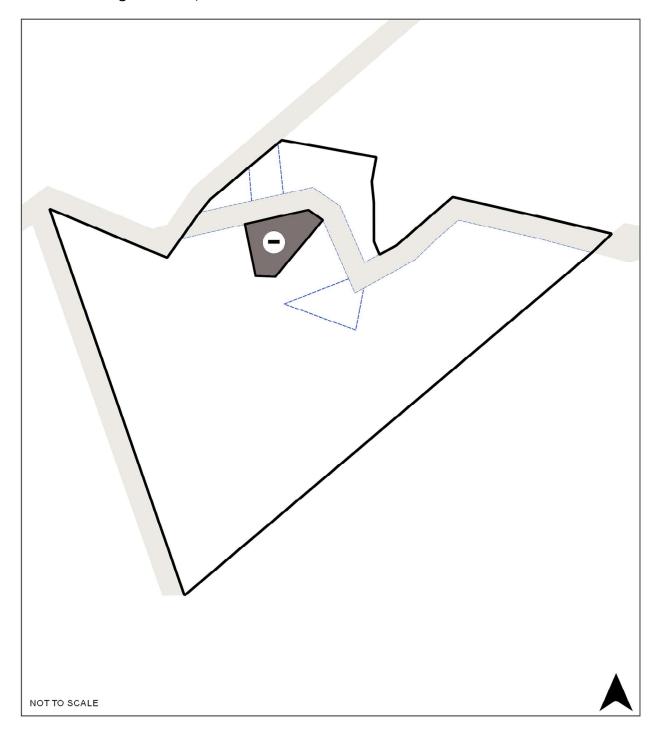

### **RO83** Douglas Avenue, Warburton

Map Legend

| Map icon | Meaning                     |
|----------|-----------------------------|
|          | Restructure lot boundary    |
|          | Parcel boundary             |
|          | Land not in restructure lot |