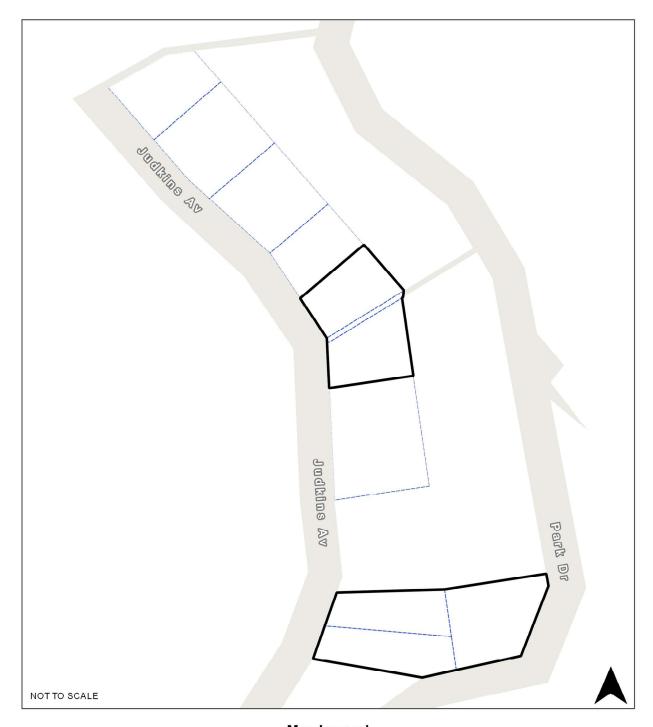

### RO54 Judkins Avenue, Belgrave

**Map Legend** 

| Map icon | Meaning                  |
|----------|--------------------------|
|          | Restructure lot boundary |
|          | Parcel boundary          |