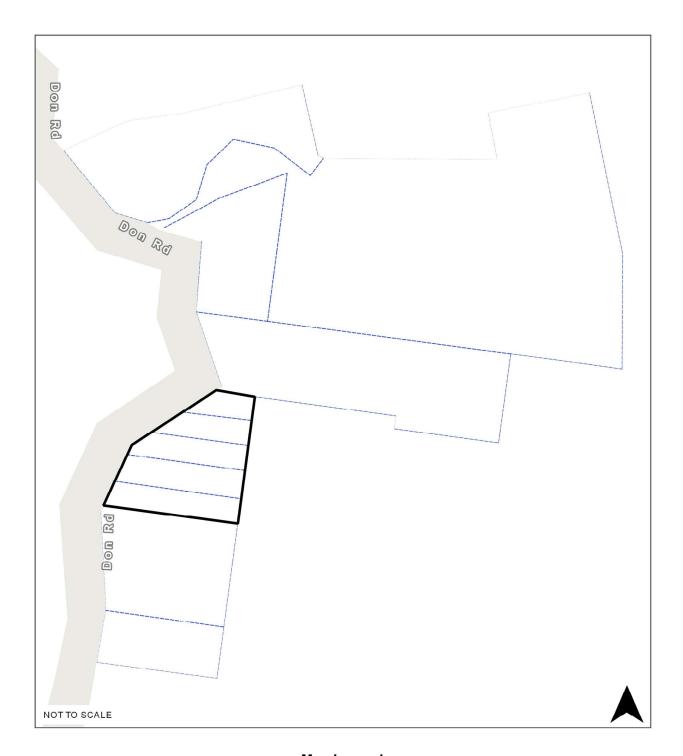

#### RO97 Don Road, Don Valley

**Map Legend** 

| Map icon | Meaning                  |
|----------|--------------------------|
|          | Restructure lot boundary |
|          | Parcel boundary          |