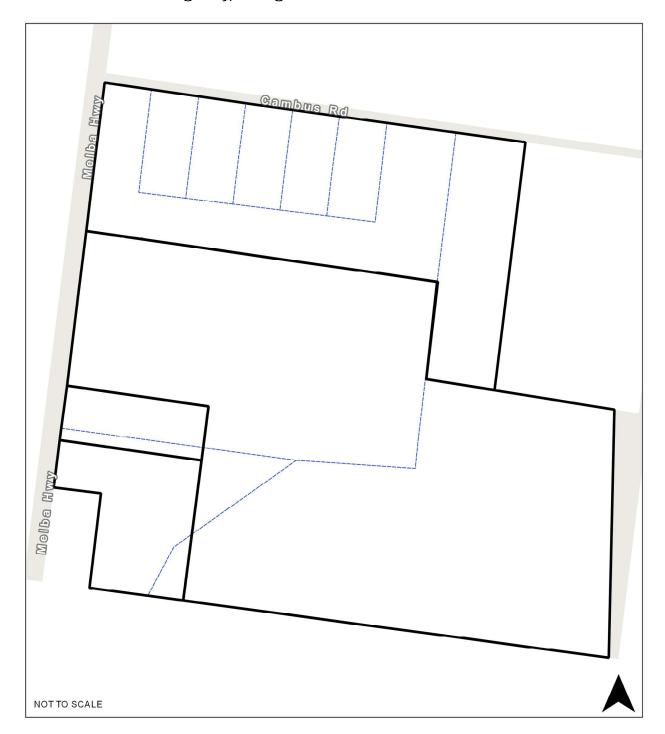

## **RO127** Melba Highway, Yering

| Map icon | Meaning                  |
|----------|--------------------------|
|          | Restructure lot boundary |
|          | Parcel boundary          |