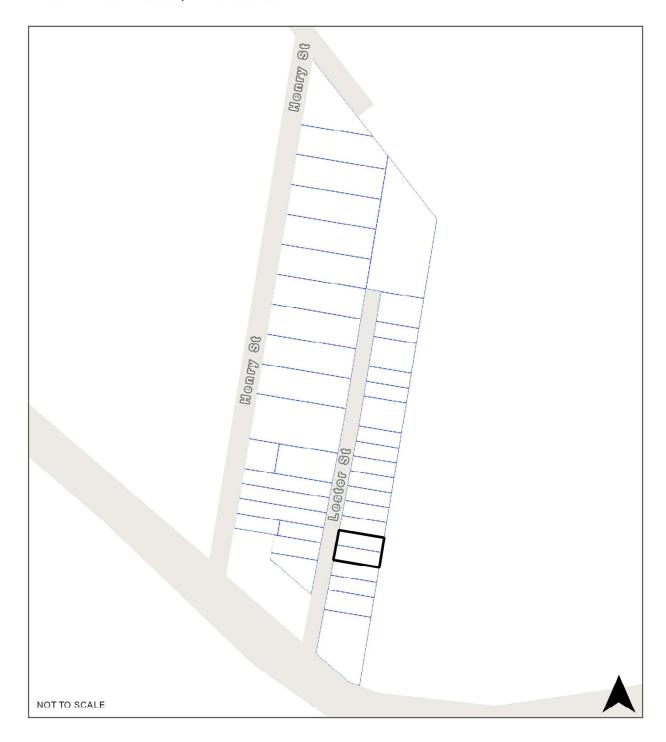

### **RO86** Lester Street, Woori Yallock

**Map Legend** 

| Map icon | Meaning                  |
|----------|--------------------------|
|          | Restructure lot boundary |
|          | Parcel boundary          |