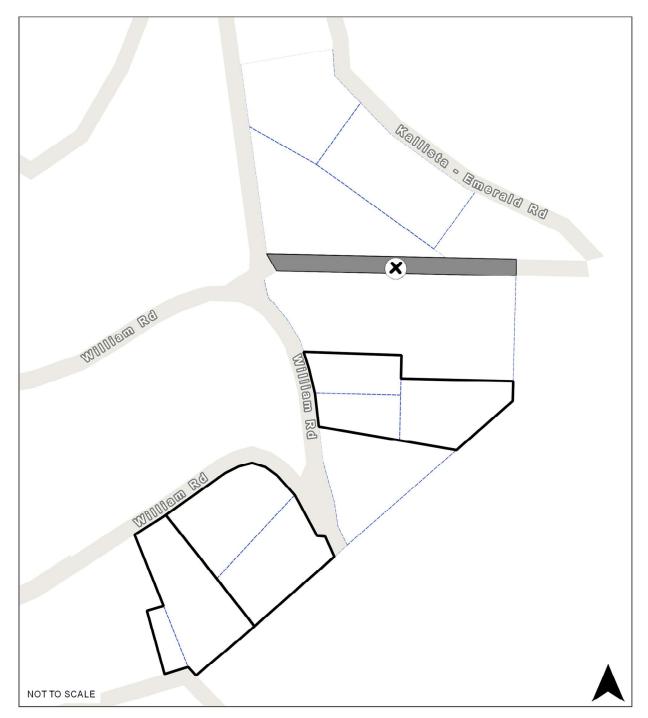

#### RO19 William Road, Kallista

**Map Legend** 

| Map icon | Meaning                  |
|----------|--------------------------|
|          | Restructure lot boundary |
|          | Parcel boundary          |
| X        | Closed road              |