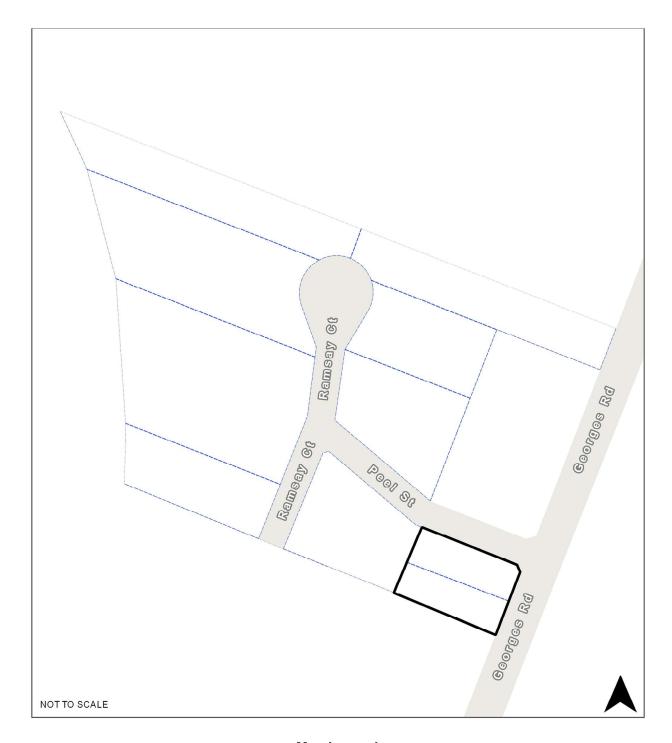

#### RO21 Ramsay Court, The Patch

**Map Legend** 

| Map icon | Meaning                  |
|----------|--------------------------|
|          | Restructure lot boundary |
|          | Parcel boundary          |