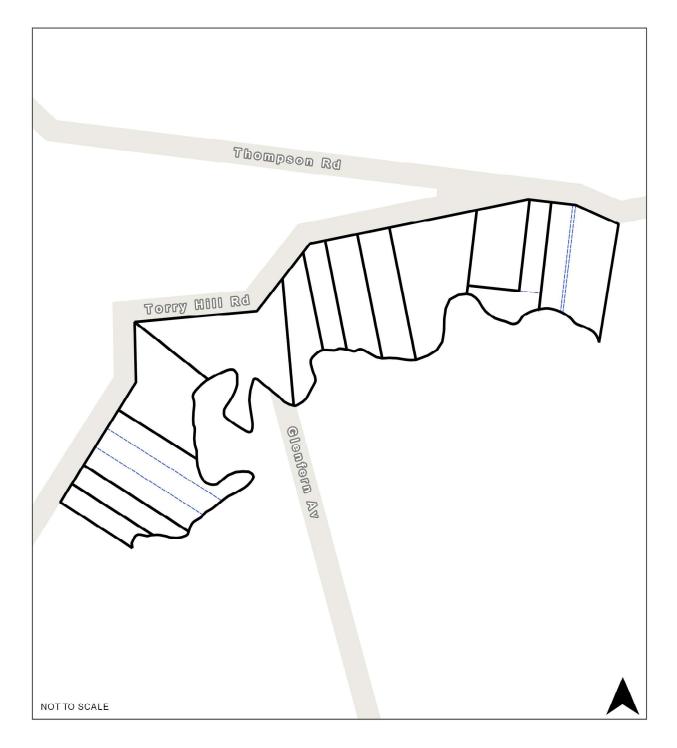

### RO36 Torry Hill Road, Upwey

**Map Legend** 

| Map icon | Meaning                  |
|----------|--------------------------|
|          | Restructure lot boundary |
|          | Parcel boundary          |