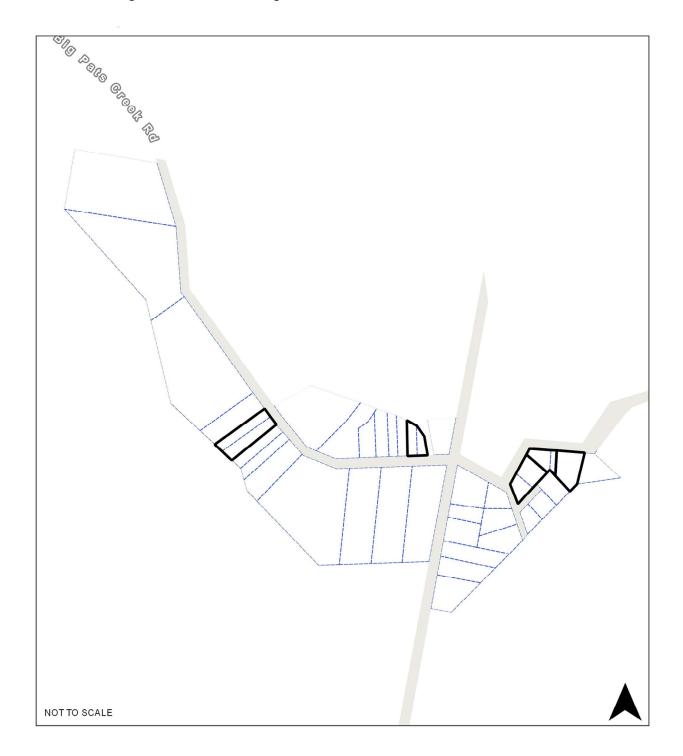

## RO88 Big Pats Creek Road, Big Pats Creek

| Map icon | Meaning                  |
|----------|--------------------------|
|          | Restructure lot boundary |
|          | Parcel boundary          |