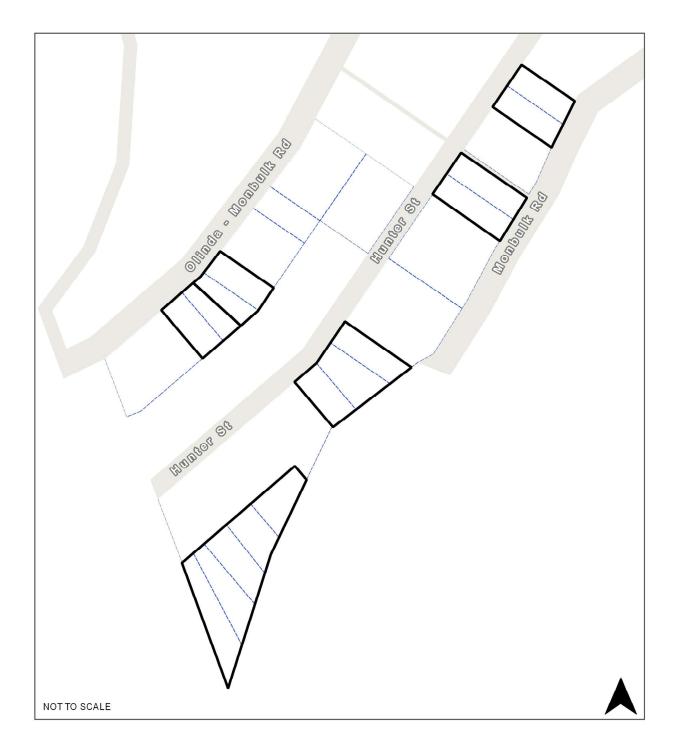

#### RO16 Olinda Monbulk Road/Hunter Street, Monbulk

Map Legend

| Map icon | Meaning                  |
|----------|--------------------------|
|          | Restructure lot boundary |
|          | Parcel boundary          |