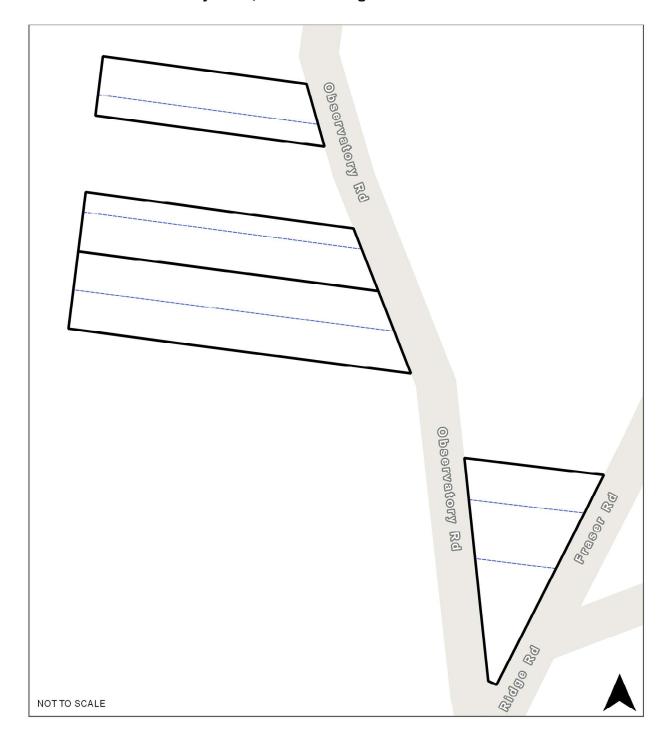

## RO126 Observatory Road, Mt Dandenong

| Map icon | Meaning                  |
|----------|--------------------------|
|          | Restructure lot boundary |
|          | Parcel boundary          |