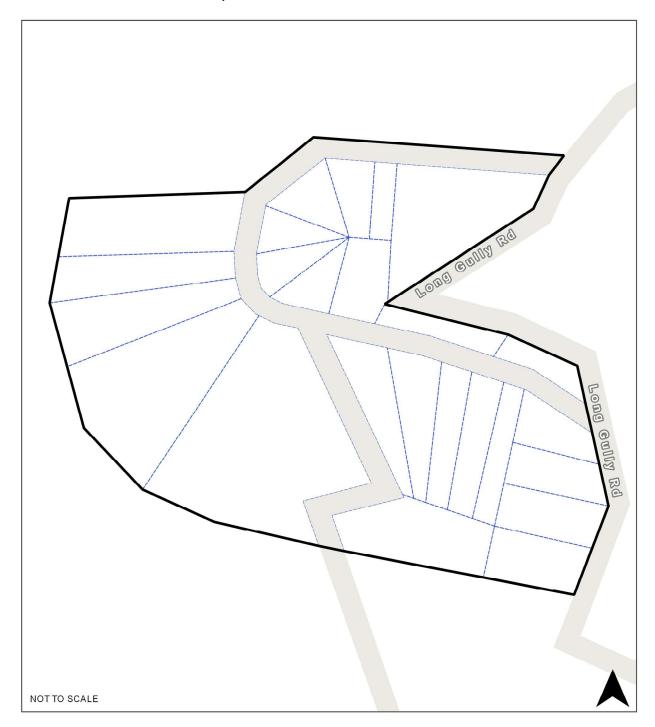

## RO119 Old Fernshaw Road, Healesville

**Map Legend** 

| Map icon | Meaning                  |
|----------|--------------------------|
|          | Restructure lot boundary |
|          | Parcel boundary          |