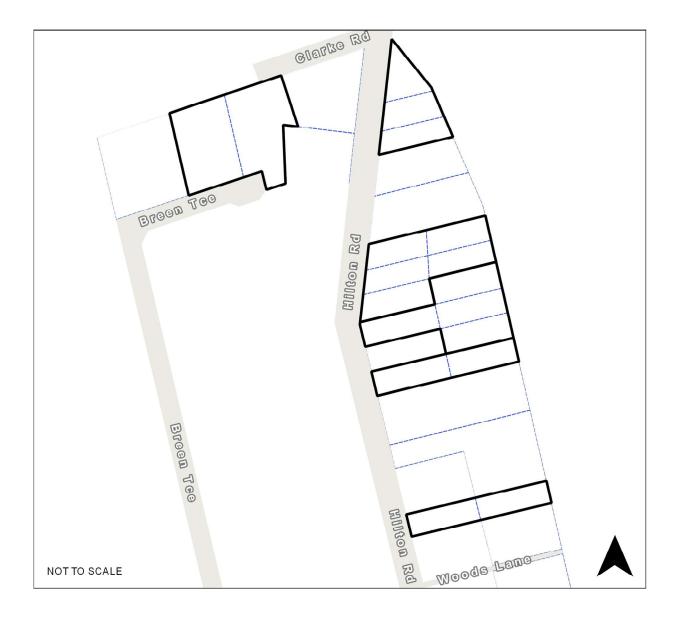

#### RO5 Hilton Road/Breen Terrace, Ferny Creek

#### **Map Legend**

| Map icon | Meaning                  |
|----------|--------------------------|
|          | Restructure lot boundary |
|          | Parcel boundary          |