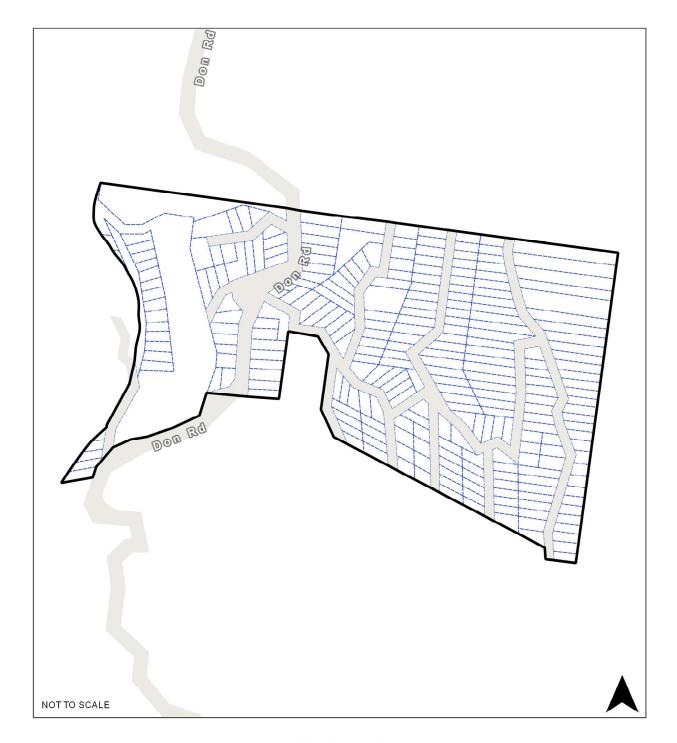

#### RO97 Don Road, Don Valley

**Map Legend** 

| Map icon | Meaning                  |
|----------|--------------------------|
|          | Restructure lot boundary |
|          | Parcel boundary          |