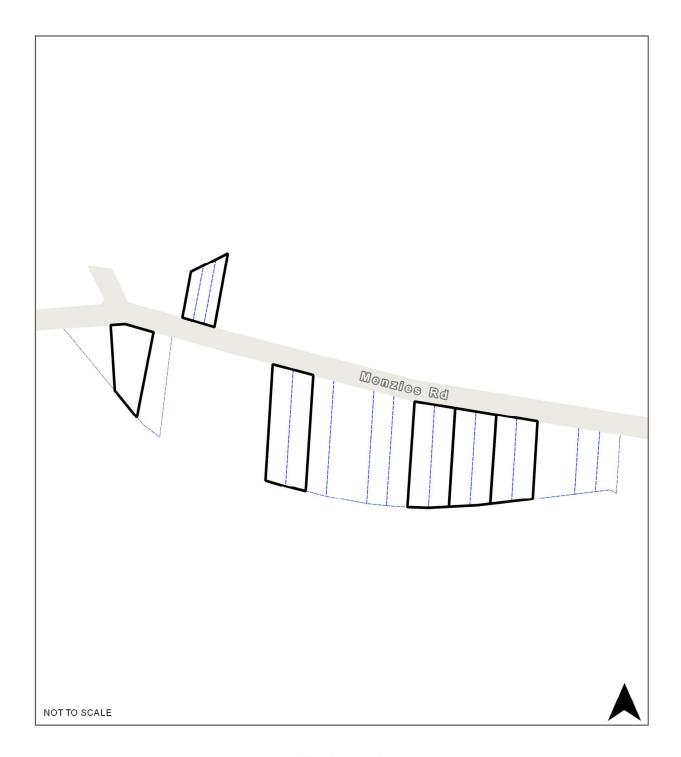

### RO62 Menzies Road/School Road, Menzies Creek

## Map Legend

| Map icon | Meaning                  |
|----------|--------------------------|
|          | Restructure lot boundary |
|          | Parcel boundary          |