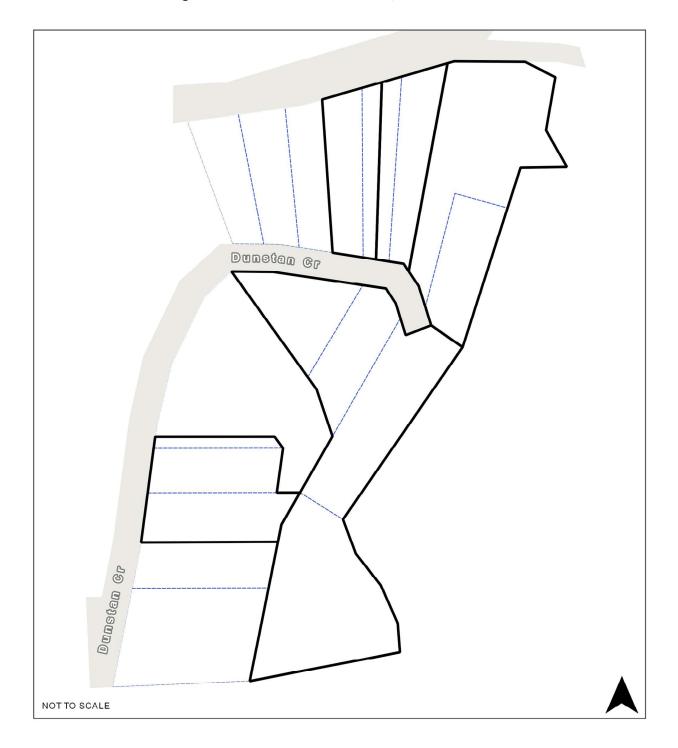

#### **RO9** Mt Dandenong Tourist Road/Dunstan Crescent, Tremont

**Map Legend** 

| Map icon | Meaning                  |
|----------|--------------------------|
|          | Restructure lot boundary |
|          | Parcel boundary          |