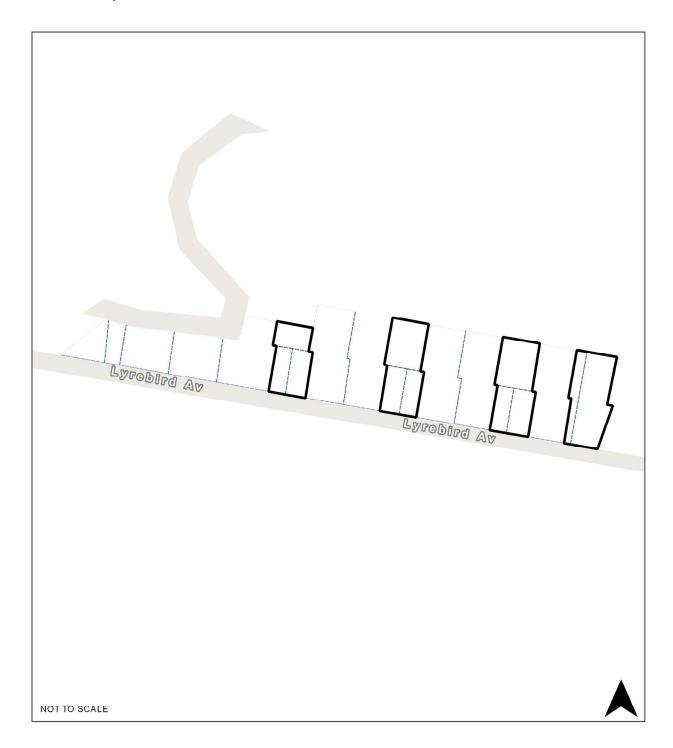

#### RO99 Lyrebird Avenue, East Warburton

| Map icon | Meaning                  |
|----------|--------------------------|
|          | Restructure lot boundary |
|          | Parcel boundary          |