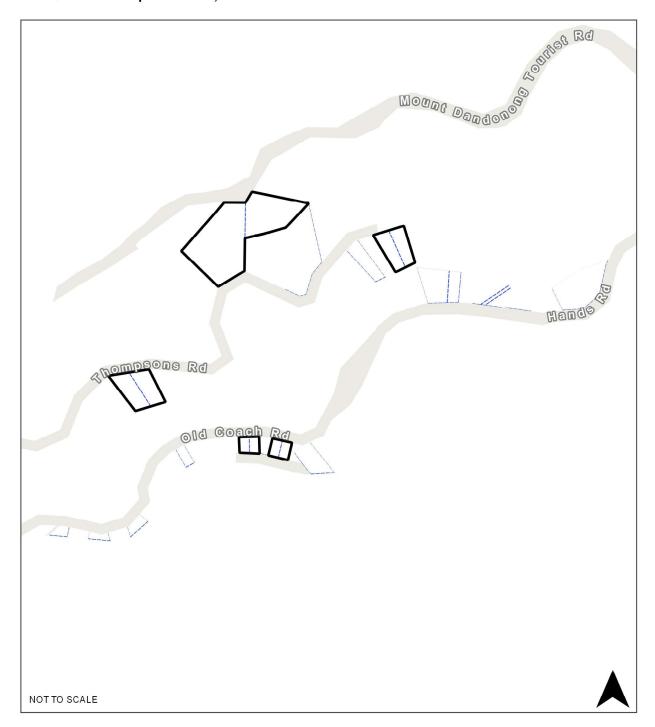

#### RO120 Thompsons Road, Kalorama

| Map icon | Meaning                  |
|----------|--------------------------|
|          | Restructure lot boundary |
|          | Parcel boundary          |