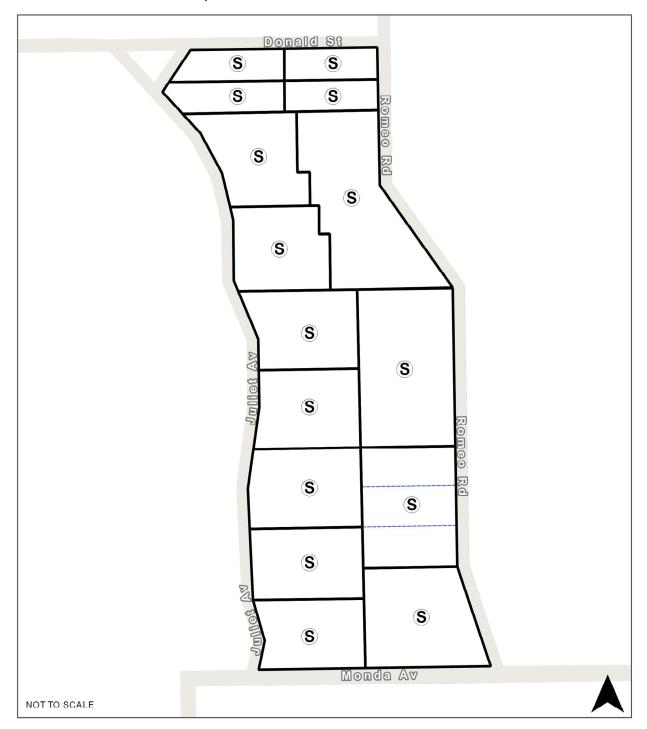

RO115 Romeo Road, Healesville

Map Legend

| Map icon | Meaning                                                                                 |
|----------|-----------------------------------------------------------------------------------------|
|          | Restructure lot boundary                                                                |
|          | Parcel boundary                                                                         |
| <b>S</b> | Restructure Lot must not be developed with a site coverage of greater than 10 per cent. |