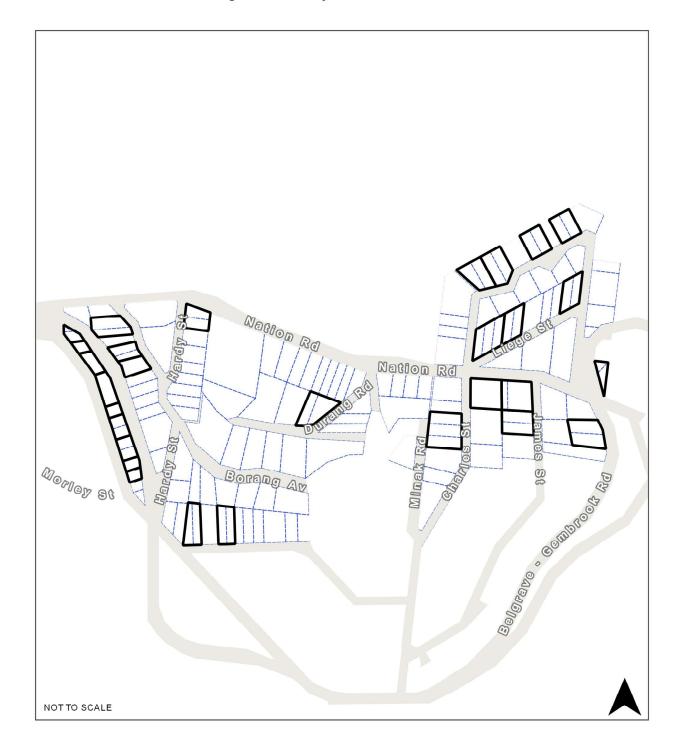

### RO43 Nation Road/Borang Avenue, Selby

**Map Legend** 

| Map icon | Meaning                  |
|----------|--------------------------|
|          | Restructure lot boundary |
|          | Parcel boundary          |