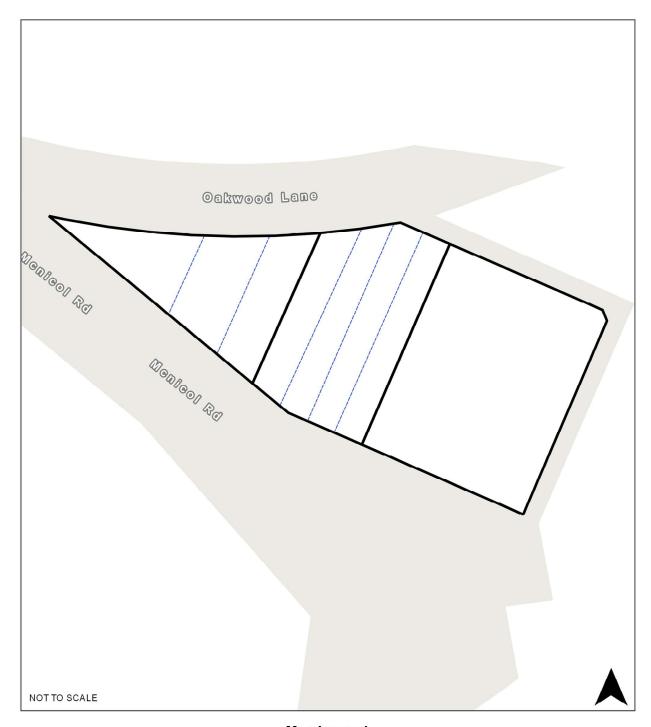

### **RO83** Douglas Avenue, Warburton

Map Legend

| Map icon | Meaning                     |
|----------|-----------------------------|
|          | Restructure lot boundary    |
|          | Parcel boundary             |
|          | Land not in restructure lot |