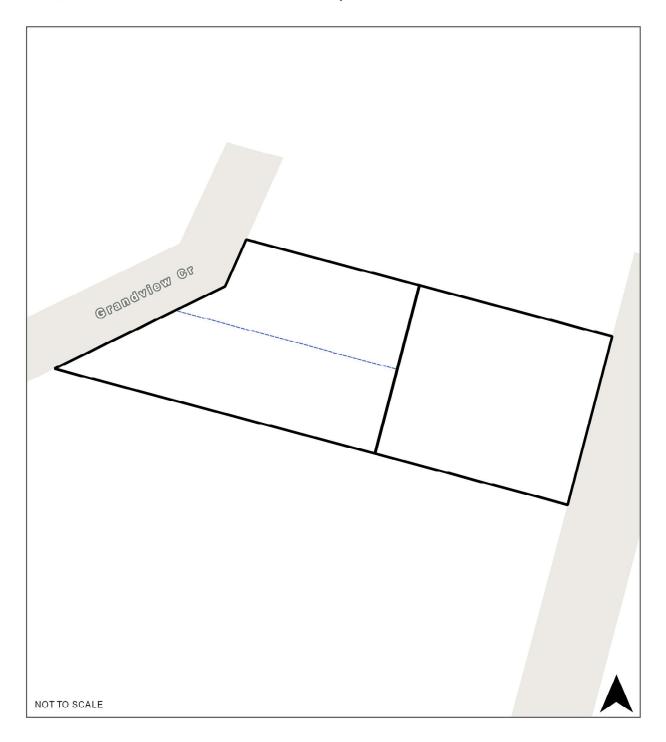

### RO37 Blackwood Street/Grandview Crescent, Tecoma

Map Legend

| Map icon | Meaning                  |
|----------|--------------------------|
|          | Restructure lot boundary |
|          | Parcel boundary          |