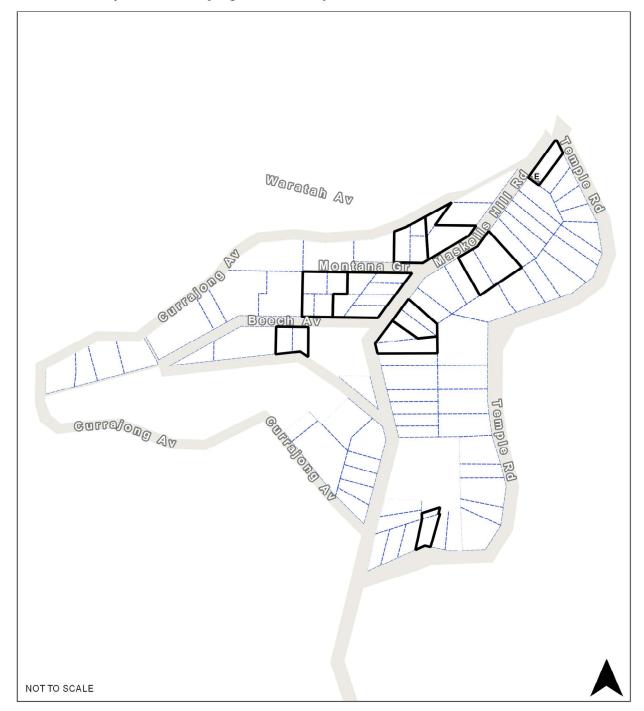

### RO46 Temple Road/Currajong Avenue, Selby

**Map Legend** 

| Map icon | Meaning                                                                                                                                                            |
|----------|--------------------------------------------------------------------------------------------------------------------------------------------------------------------|
|          | Restructure lot boundary                                                                                                                                           |
|          | Parcel boundary                                                                                                                                                    |
| E        | A carriageway easement is required on 1 Maskells Hill Road, Selby to provide vehicle access for the adjoining land at 91 Temple Road, Selby to Maskells Hill Road. |