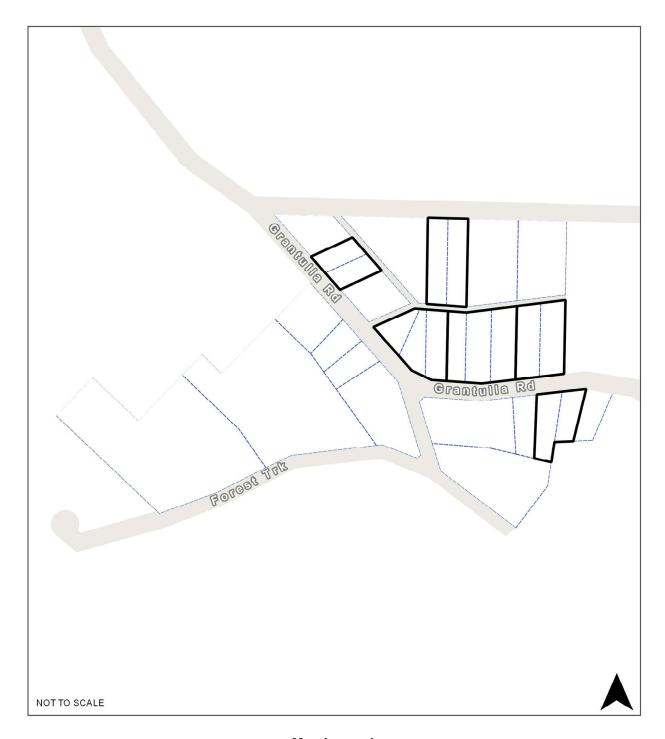

#### RO20 Belford Road/Grantulla Road, Kallista

**Map Legend** 

| Map icon | Meaning                  |
|----------|--------------------------|
|          | Restructure lot boundary |
|          | Parcel boundary          |