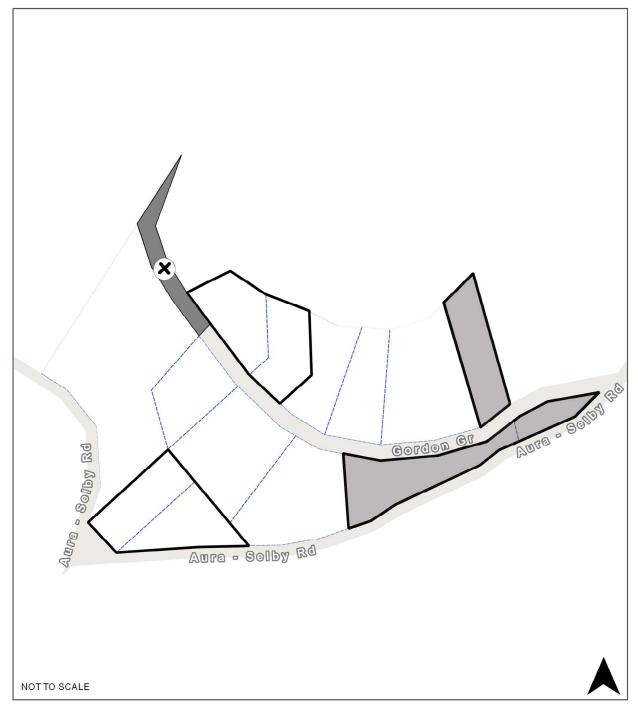

#### RO58 Gordon Grove/Selby Aura Road, Menzies Creek

Map Legend

| Map icon | Meaning                                                   |
|----------|-----------------------------------------------------------|
|          | Restructure lot boundary                                  |
|          | Parcel boundary                                           |
| X        | Closed road                                               |
|          | This is a single restructure lot bisected by Gordon Grove |