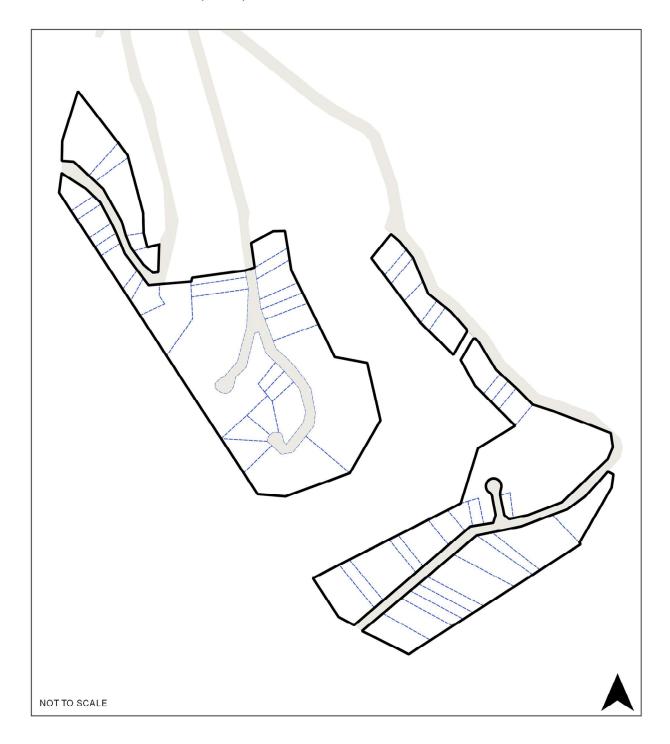

## RO84 Armstrong Creek Road, Reefton

**Map Legend** 

| Map icon | Meaning                  |
|----------|--------------------------|
|          | Restructure lot boundary |
|          | Parcel boundary          |

## RO85 Reefton Estate (South), McMahons Creek

Map Legend

| Map icon | Meaning                  |
|----------|--------------------------|
|          | Restructure lot boundary |
|          | Parcel boundary          |