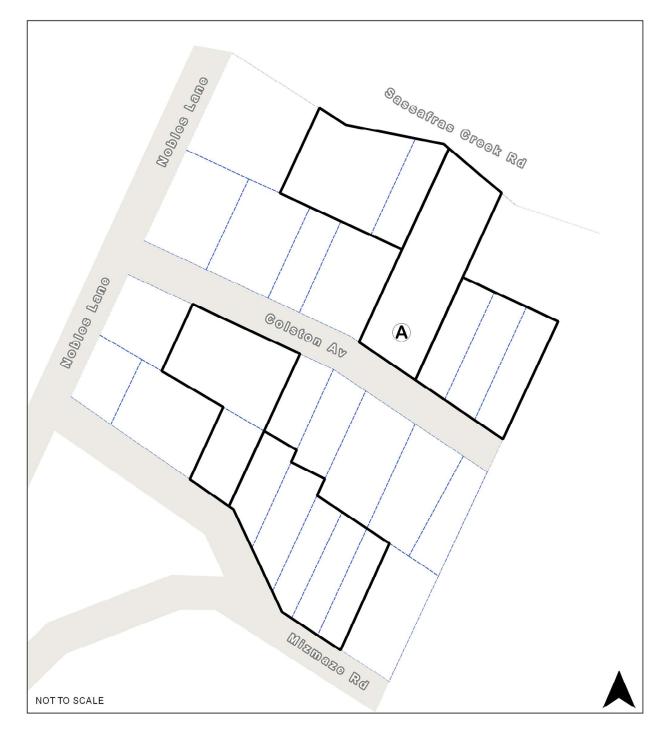

#### RO11 Sassafras Creek Road/Colston Avenue, Sherbrooke

Map Legend

| Map icon | Meaning                                                                 |
|----------|-------------------------------------------------------------------------|
|          | Restructure lot boundary                                                |
|          | Parcel boundary                                                         |
| A        | Vehicle access to this restructure lot must be taken via Colston Avenue |