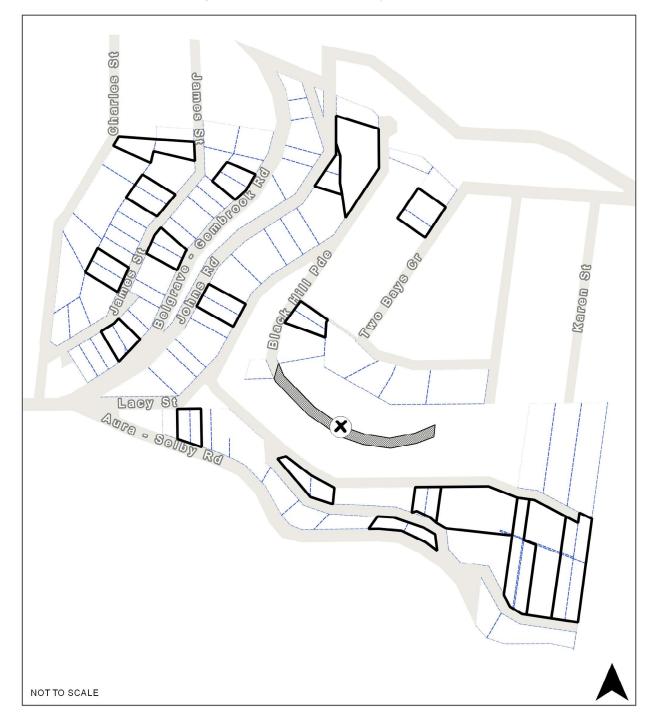

### RO46 Temple Road/Currajong Avenue, Selby

**Map Legend** 

| Map icon | Meaning                                                                                                                                                            |
|----------|--------------------------------------------------------------------------------------------------------------------------------------------------------------------|
|          | Restructure lot boundary                                                                                                                                           |
|          | Parcel boundary                                                                                                                                                    |
| E        | A carriageway easement is required on 1 Maskells Hill Road, Selby to provide vehicle access for the adjoining land at 91 Temple Road, Selby to Maskells Hill Road. |