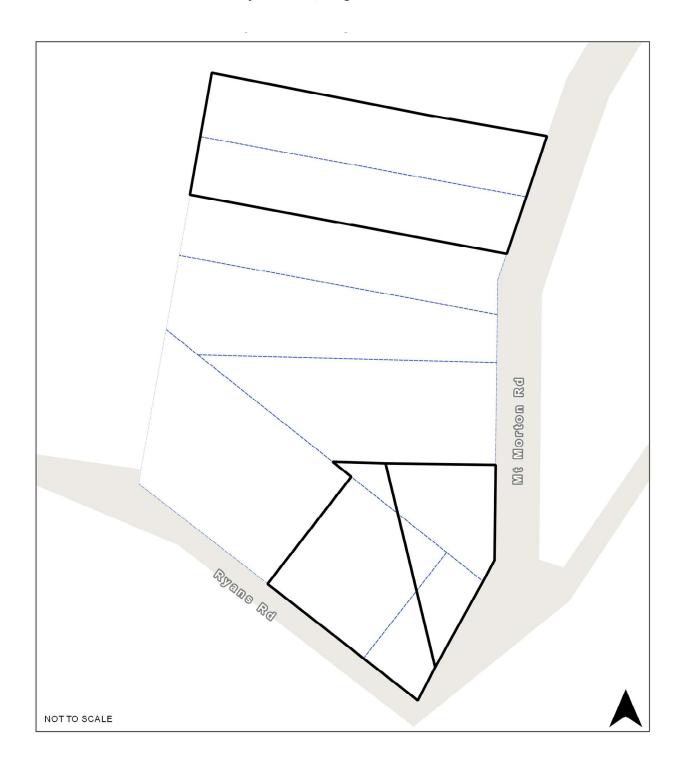

### RO56 Mount Morton Road/Ryans Road, Belgrave South

**Map Legend** 

| Map icon | Meaning                  |
|----------|--------------------------|
|          | Restructure lot boundary |
|          | Parcel boundary          |