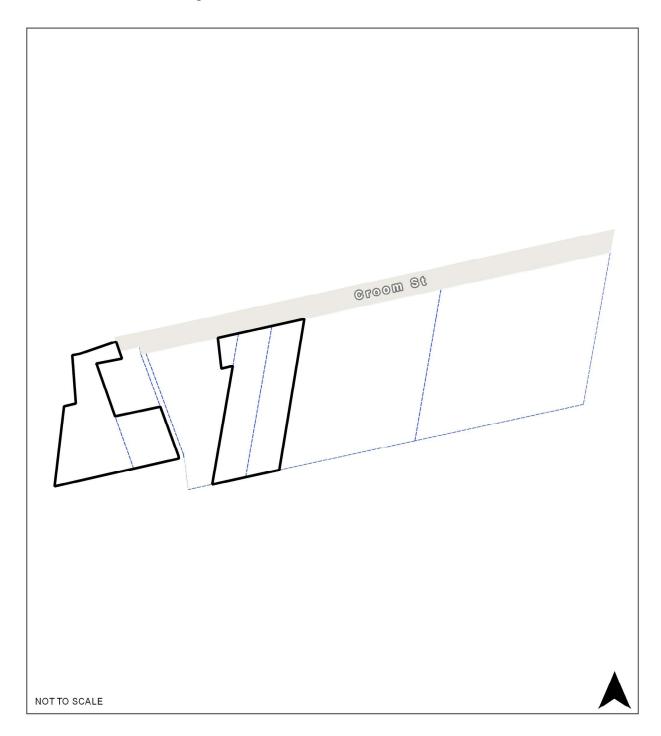

### **RO86** Lester Street, Woori Yallock

**Map Legend** 

| Map icon | Meaning                  |
|----------|--------------------------|
|          | Restructure lot boundary |
|          | Parcel boundary          |