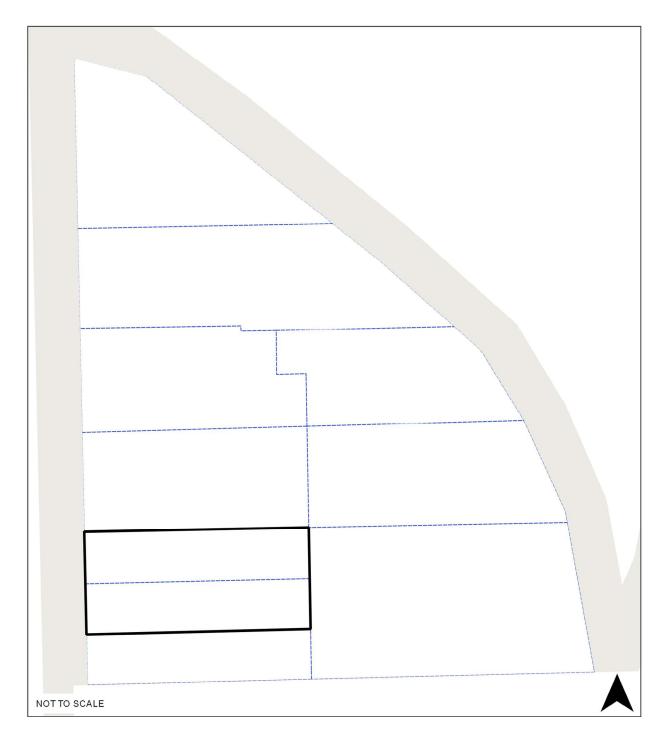

#### RO13 Warwick Farm Road, Olinda

# **Map Legend**

| Map icon | Meaning                  |
|----------|--------------------------|
|          | Restructure lot boundary |
|          | Parcel boundary          |