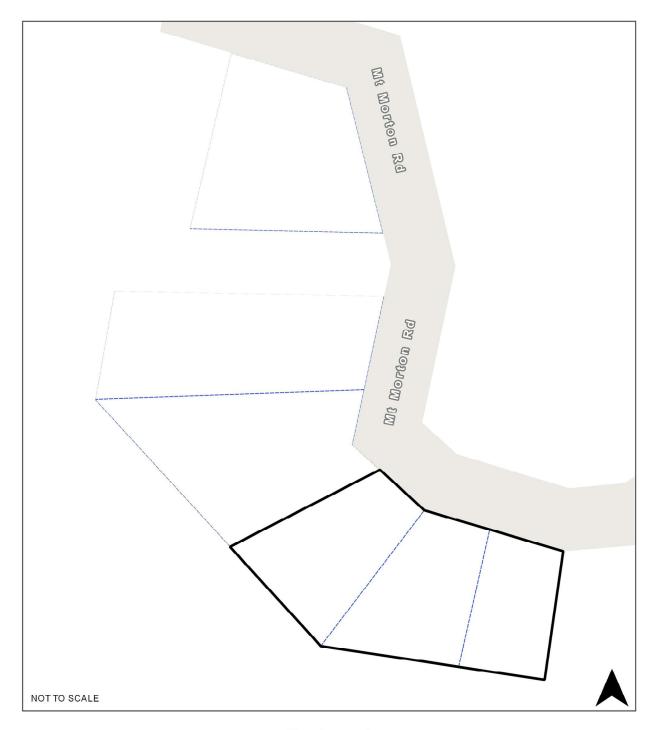

### **RO52** Mount Morton Road, Belgrave South

Map Legend

| Map icon | Meaning                  |
|----------|--------------------------|
|          | Restructure lot boundary |
|          | Parcel boundary          |