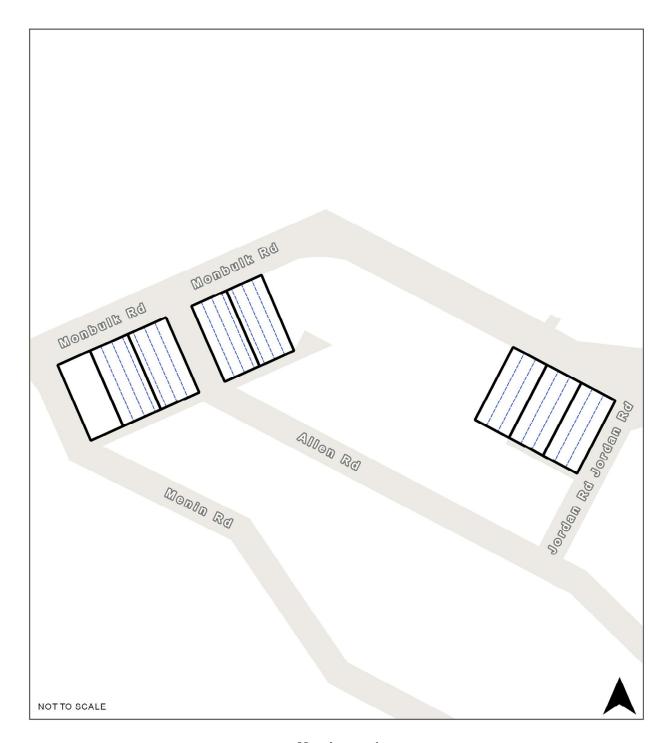

#### RO15 Allen Road/Monbulk Road, Monbulk

Map Legend

| Map icon | Meaning                  |
|----------|--------------------------|
|          | Restructure lot boundary |
|          | Parcel boundary          |