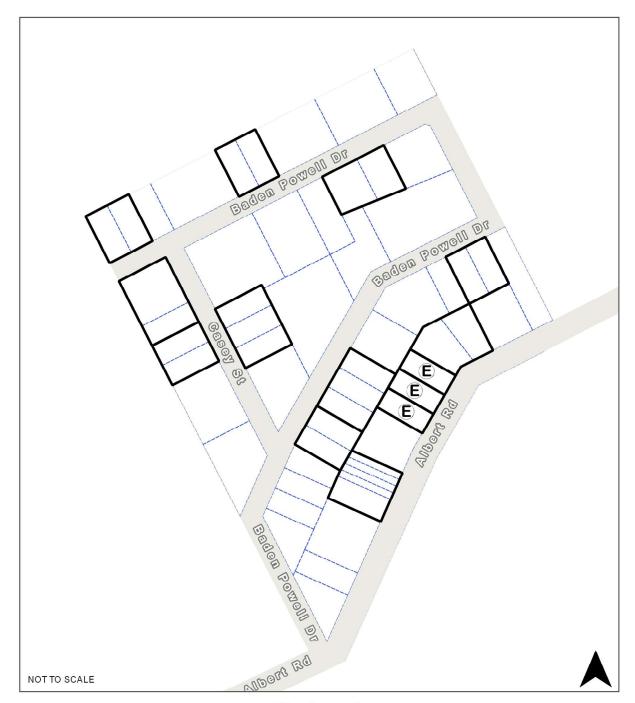

#### **RO111** Baden Powell Drive, Healesville

**Map Legend** 

| Map icon | Meaning                                                                                                                                                                          |
|----------|----------------------------------------------------------------------------------------------------------------------------------------------------------------------------------|
|          | Restructure lot boundary                                                                                                                                                         |
|          | Parcel boundary                                                                                                                                                                  |
| E        | No development must take place on the allotment until carriageway easements or drainage easements, or both, have been created to the satisfaction off the Responsible Authority. |