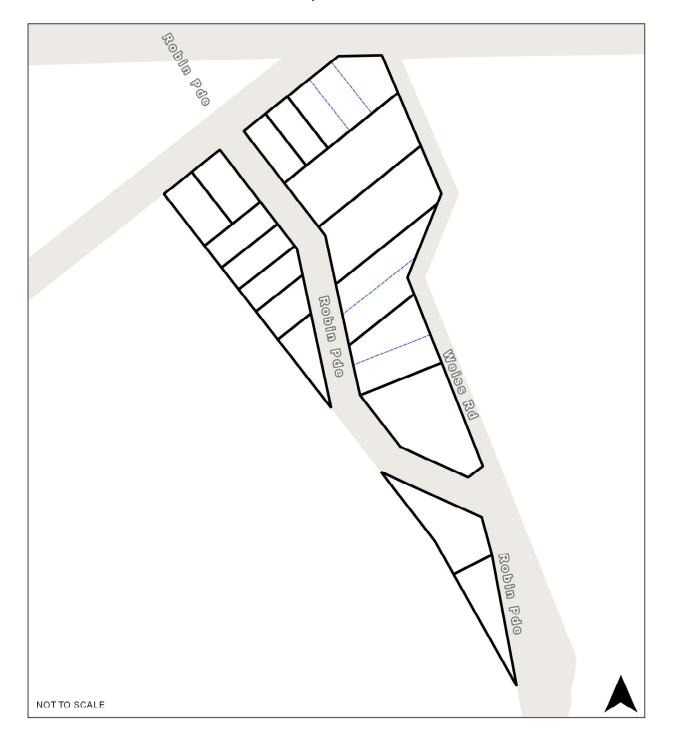

## RO107 Robin Parade/Weiss Road, Healesville

| Map icon | Meaning                  |
|----------|--------------------------|
|          | Restructure lot boundary |
|          | Parcel boundary          |