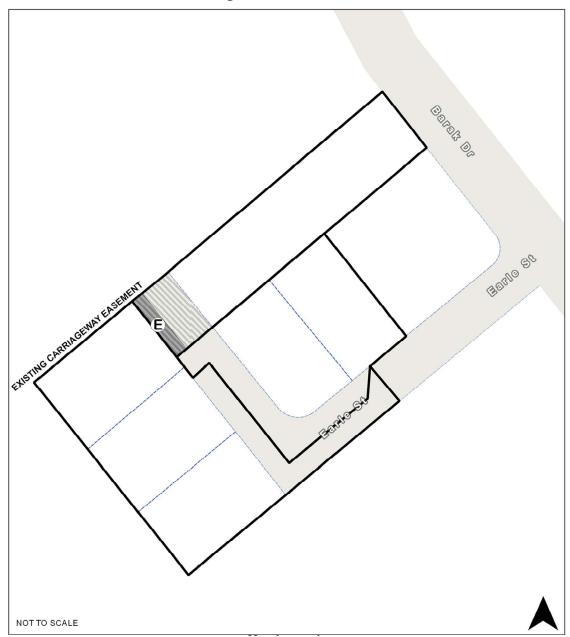

**Map Legend** 

| Map icon | Meaning                                                                                                                                                                                                                                                                                                                           |
|----------|-----------------------------------------------------------------------------------------------------------------------------------------------------------------------------------------------------------------------------------------------------------------------------------------------------------------------------------|
|          | Restructure lot boundary                                                                                                                                                                                                                                                                                                          |
|          | Parcel boundary                                                                                                                                                                                                                                                                                                                   |
| Ē        | A carriageway easement to be provided to benefit the owner/resident of 135 Barak Drive, Launching Place (PC377202) in gaining access to Corbetts Road via an existing carriageway easement through 139 Barak Drive, Launcing Place (Sec A Ca 2 PWoori Yallock) and 50 Corbetts Road, Launching Place (Sec A Ca 3 PWoori Yallock). |
|          | Closed road                                                                                                                                                                                                                                                                                                                       |