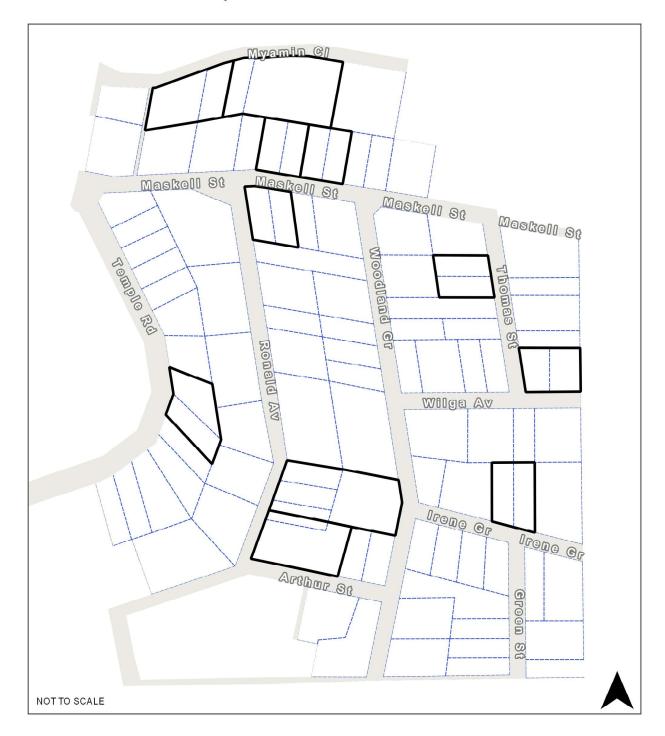

### RO47 Maskell Street, Selby

**Map Legend** 

| Map icon | Meaning                  |
|----------|--------------------------|
|          | Restructure lot boundary |
|          | Parcel boundary          |