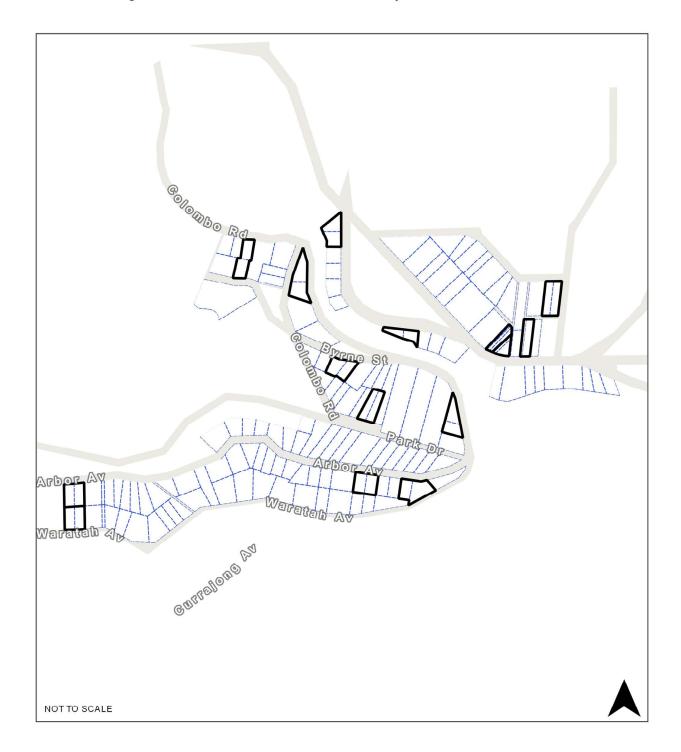

### RO45 Belgrave Gembrook Road/Arbor Avenue, Selby

**Map Legend** 

| Map icon | Meaning                  |
|----------|--------------------------|
|          | Restructure lot boundary |
|          | Parcel boundary          |

## RO48 Waratah Avenue/Currajong Avenue, Selby

**Map Legend** 

| Map icon | Meaning                  |
|----------|--------------------------|
|          | Restructure lot boundary |
|          | Parcel boundary          |