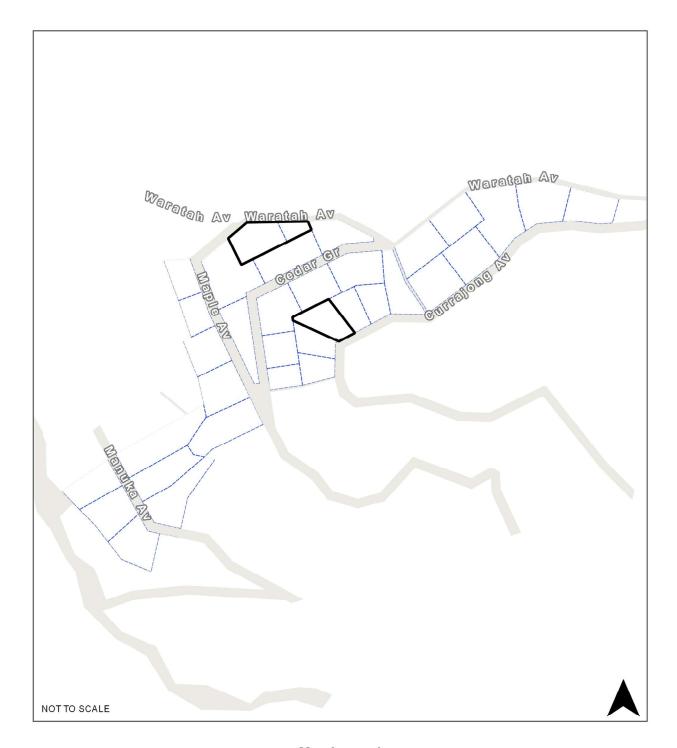

## RO48 Waratah Avenue/Currajong Avenue, Selby

**Map Legend** 

| Map icon | Meaning                  |
|----------|--------------------------|
|          | Restructure lot boundary |
|          | Parcel boundary          |