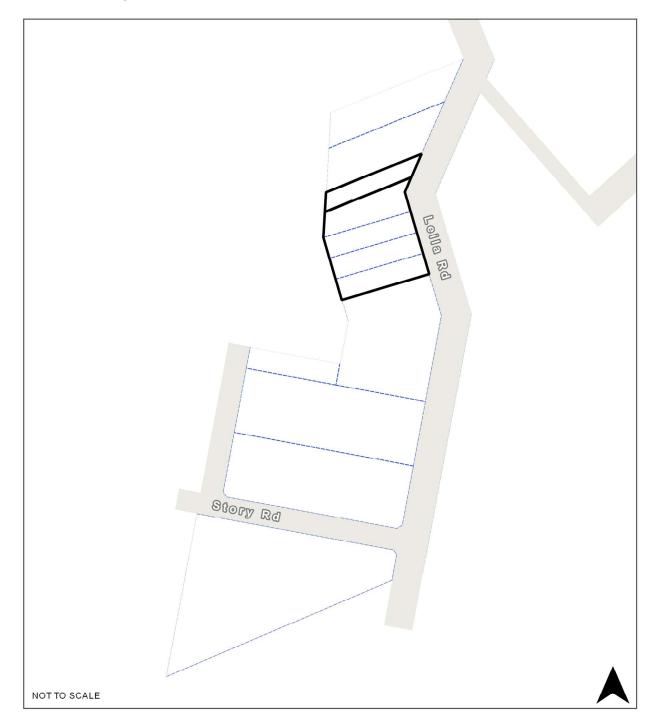

#### **RO98** Story Road, Warburton

**Map Legend** 

| Map icon | Meaning                  |
|----------|--------------------------|
|          | Restructure lot boundary |
|          | Parcel boundary          |