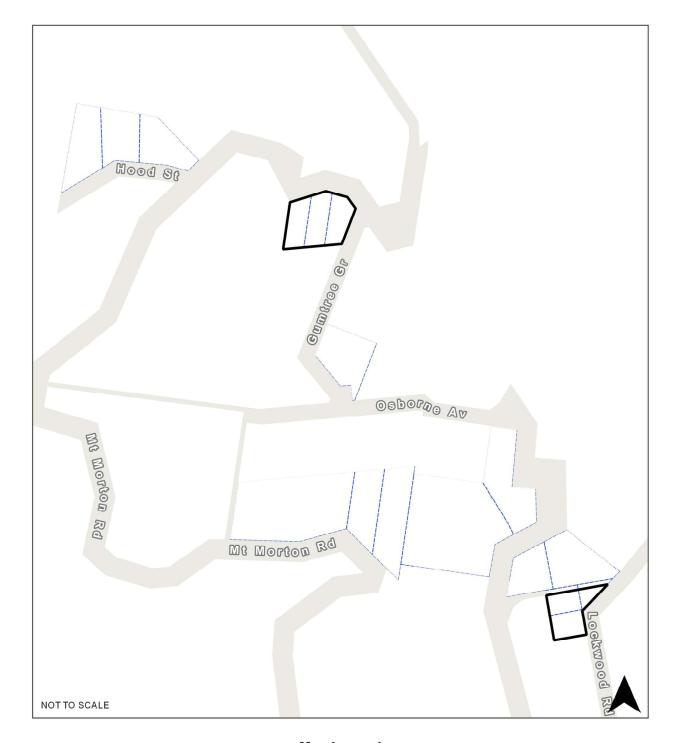

### **RO51** Mount Morton Road/Osborne Avenue, Belgrave South

**Map Legend** 

| Map icon | Meaning                  |
|----------|--------------------------|
|          | Restructure lot boundary |
|          | Parcel boundary          |