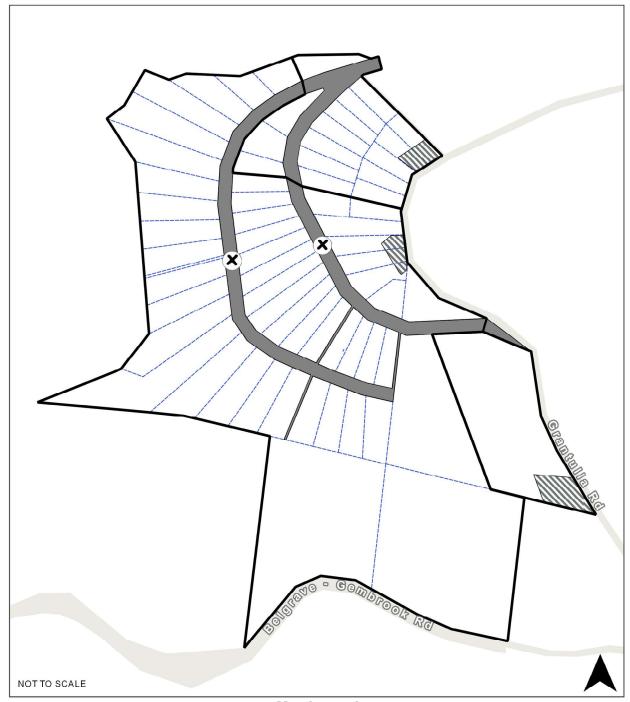

# RO18 Belgrave Gembrook Road, Menzies Creek

**Map Legend** 

| Map icon | Meaning                  |
|----------|--------------------------|
|          | Restructure lot boundary |
|          | Parcel boundary          |