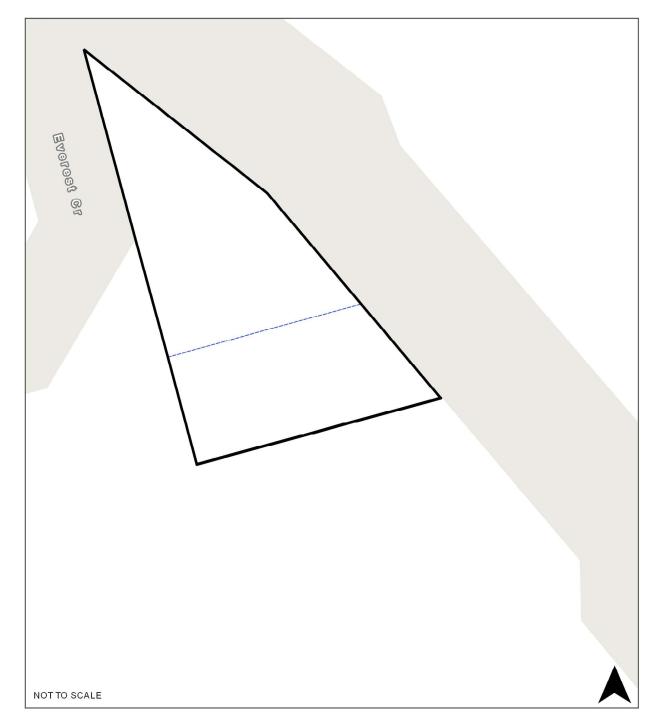

### RO65 Mt Dandenong Tourist Road/Everest Crescent, Olinda

**Map Legend** 

| Map icon | Meaning                  |
|----------|--------------------------|
|          | Restructure lot boundary |
|          | Parcel boundary          |