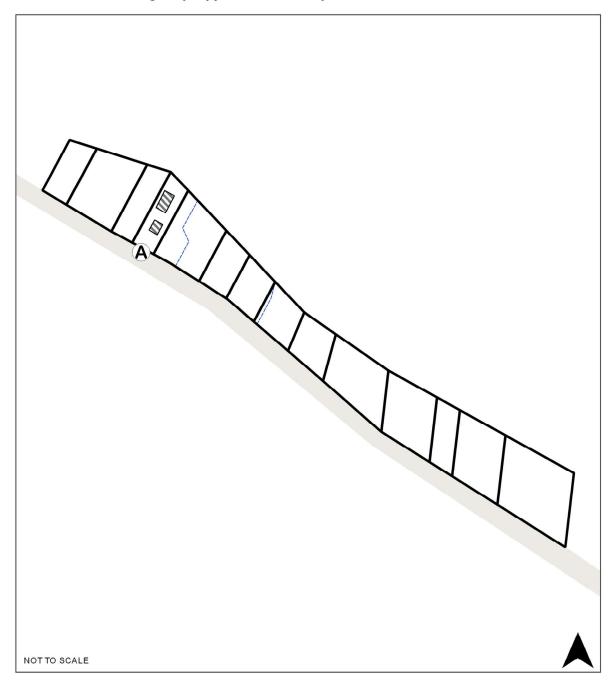

#### RO11 Sassafras Creek Road/Colston Avenue, Sherbrooke

Map Legend

| Map icon | Meaning                                                                 |
|----------|-------------------------------------------------------------------------|
|          | Restructure lot boundary                                                |
|          | Parcel boundary                                                         |
| A        | Vehicle access to this restructure lot must be taken via Colston Avenue |