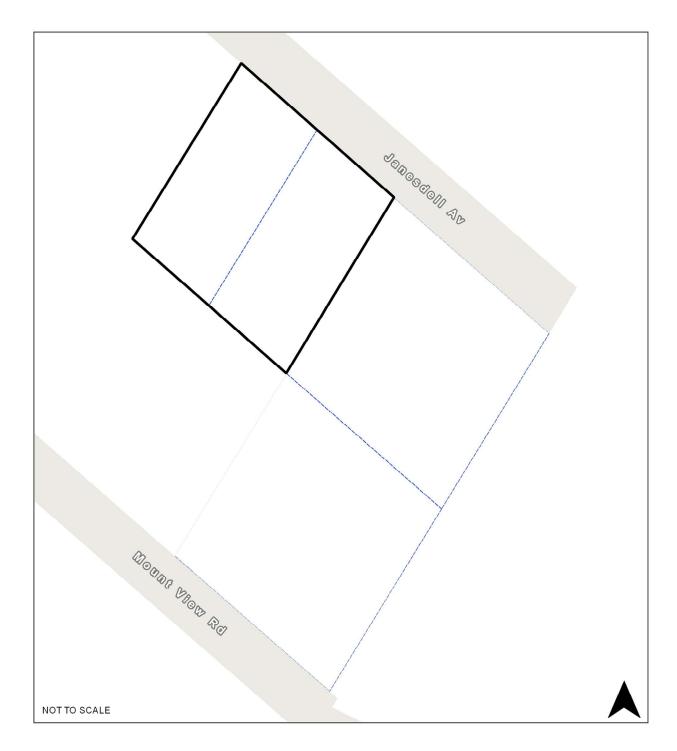

# RO7 Mount View Road, Ferny Creek

**Map Legend** 

| Map icon | Meaning                  |
|----------|--------------------------|
|          | Restructure lot boundary |
|          | Parcel boundary          |