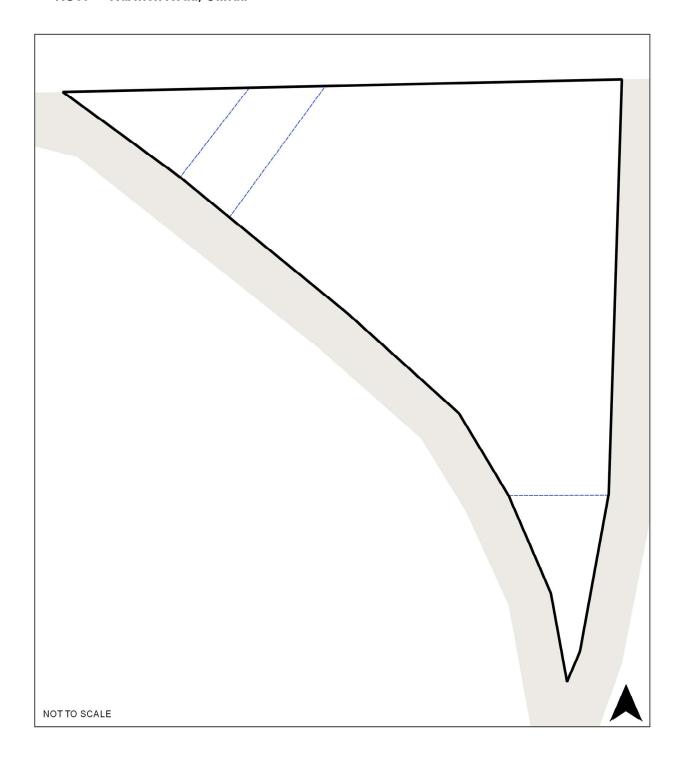

## RO73 Oakdale Road/Ferndale Road, Upper Ferntree Gully

**Map Legend** 

| Map icon | Meaning                                                                                                             |
|----------|---------------------------------------------------------------------------------------------------------------------|
|          | Restructure lot boundary                                                                                            |
|          | Parcel boundary                                                                                                     |
| * E      | The road may be closed only if public access remains open on the land title, such as through a carriageway easement |