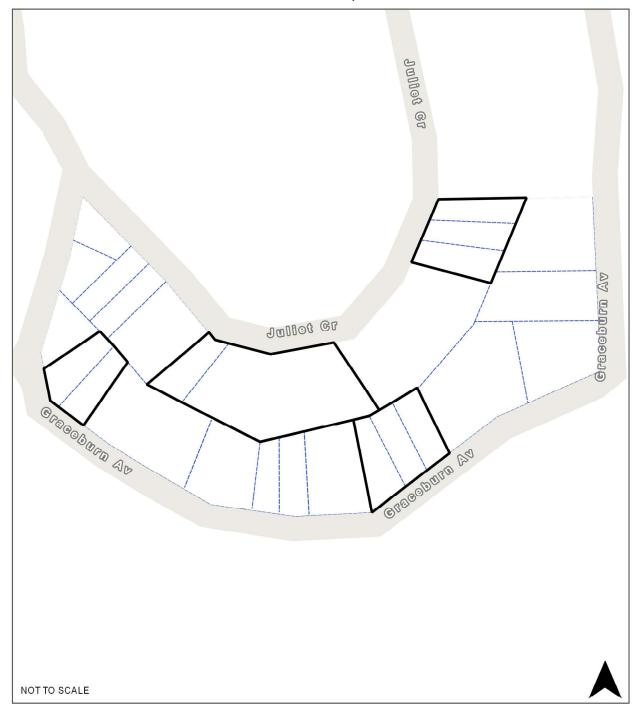

RO113 Juliet Crescent/Graceburn Avenue, Healesville

Map Legend

| Map icon | Meaning                  |
|----------|--------------------------|
|          | Restructure lot boundary |
|          | Parcel boundary          |