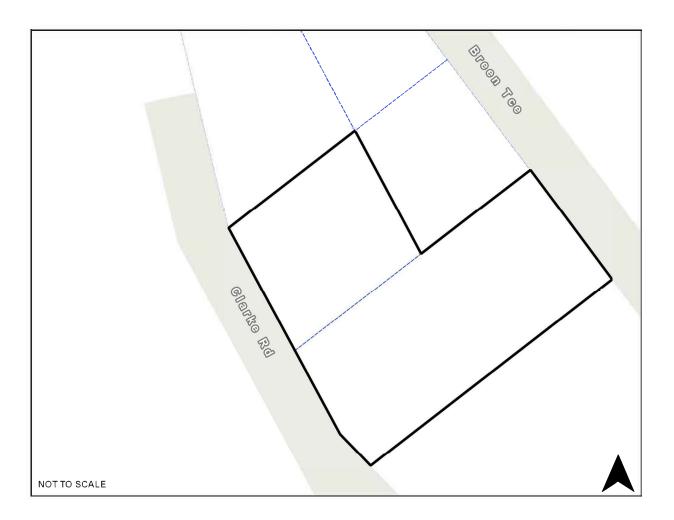

# RO1 Breen Terrace/Clarke Road, Ferny Creek

Map Legend

| Map icon | Meaning                  |
|----------|--------------------------|
|          | Restructure lot boundary |
|          | Parcel boundary          |