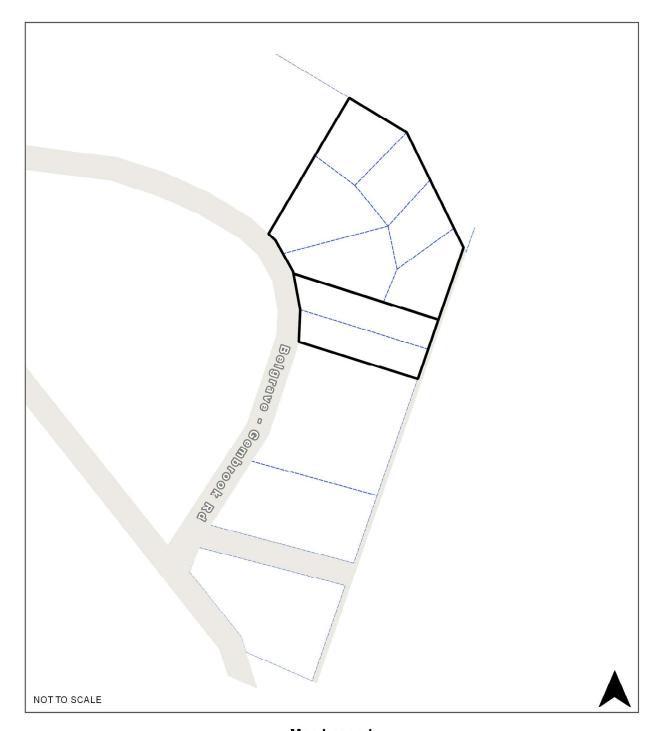

# RO18 Belgrave Gembrook Road, Menzies Creek

**Map Legend** 

| Map icon | Meaning                  |
|----------|--------------------------|
|          | Restructure lot boundary |
|          | Parcel boundary          |