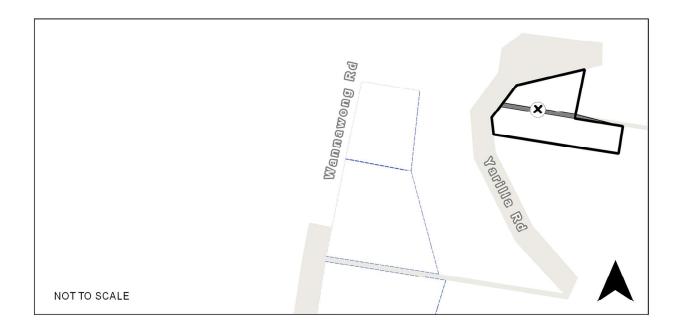

#### RO6 Wannawong Road/Alice Street, Sassafras

#### **Map Legend**

| Map icon | Meaning                  |
|----------|--------------------------|
|          | Restructure lot boundary |
|          | Parcel boundary          |
| X        | Closed road              |