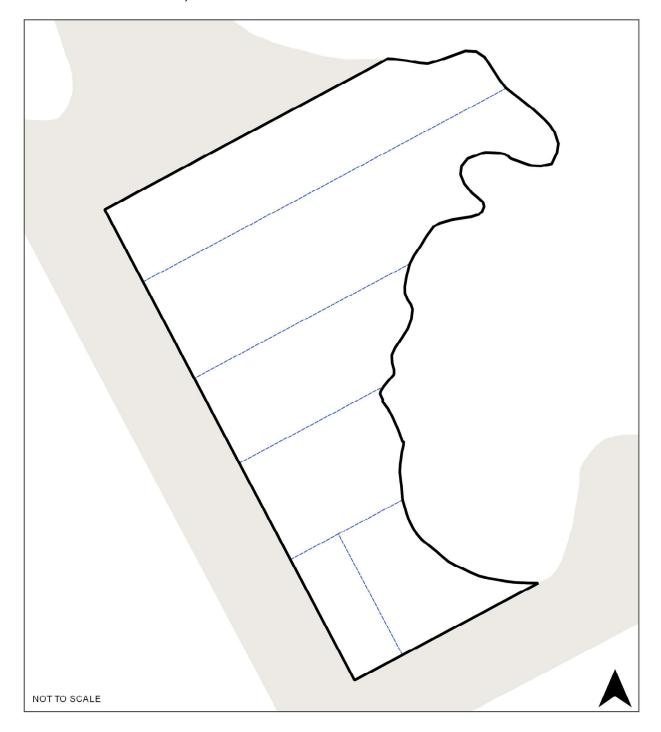

## RO131 Wilson Road, Healesville

Map Legend

| Map icon | Meaning                  |
|----------|--------------------------|
|          | Restructure lot boundary |
|          | Parcel boundary          |