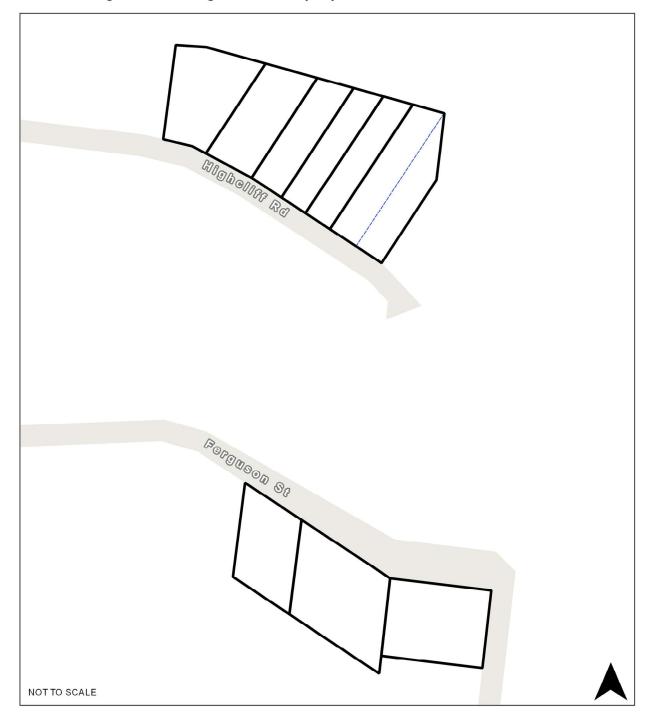

### RO36 Torry Hill Road, Upwey

**Map Legend** 

| Map icon | Meaning                  |
|----------|--------------------------|
|          | Restructure lot boundary |
|          | Parcel boundary          |

### RO37 Blackwood Street/Grandview Crescent, Tecoma

Map Legend

| Map icon | Meaning                  |
|----------|--------------------------|
|          | Restructure lot boundary |
|          | Parcel boundary          |