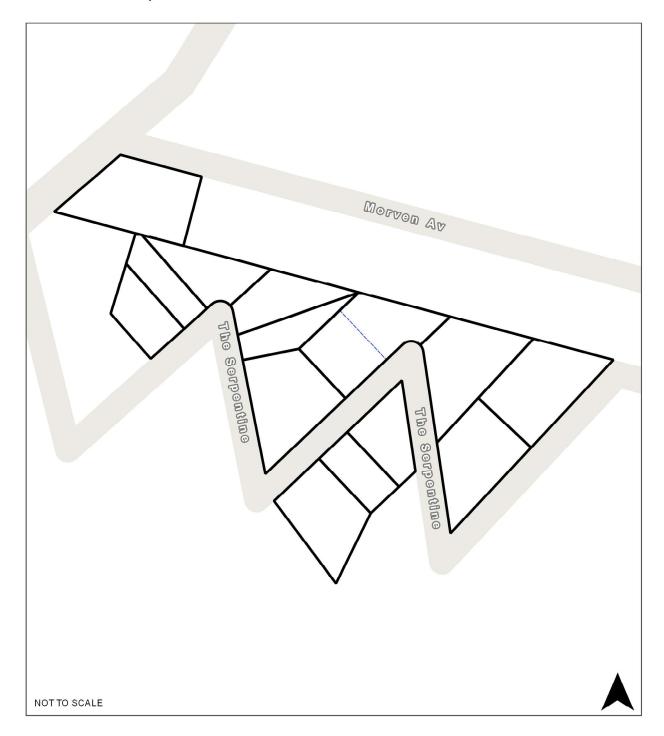

#### RO28 The Serpentine, Tecoma

**Map Legend** 

| Map icon | Meaning                  |
|----------|--------------------------|
|          | Restructure lot boundary |
|          | Parcel boundary          |