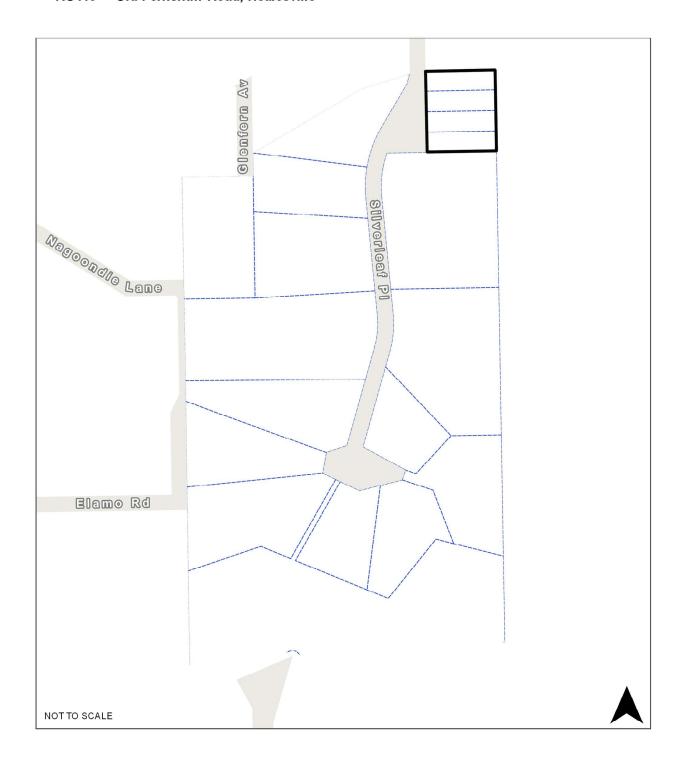

## **RO110** Lowes Road, Chum Creek

**Map Legend** 

| Map icon | Meaning                  |
|----------|--------------------------|
|          | Restructure lot boundary |
|          | Parcel boundary          |