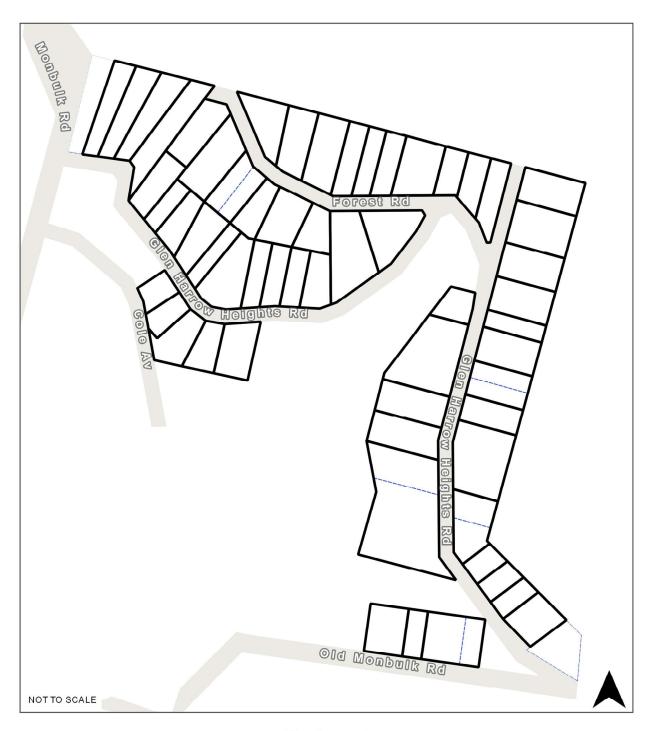

#### RO30 Glen Harrow Heights Road, Belgrave

**Map Legend** 

| Map icon | Meaning                  |
|----------|--------------------------|
|          | Restructure lot boundary |
|          | Parcel boundary          |