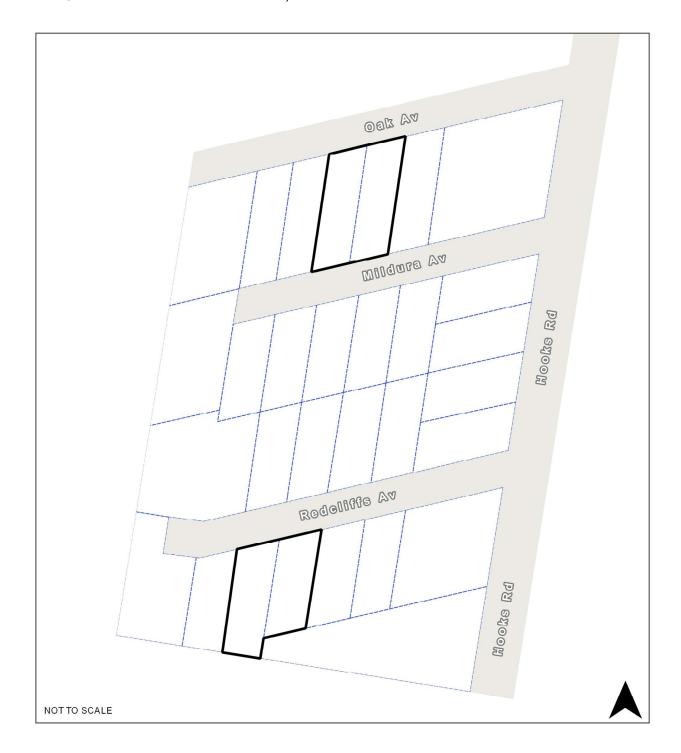

#### RO96 Hooks Road/Mildura Avenue, Warburton

**Map Legend** 

| Map icon | Meaning                  |
|----------|--------------------------|
|          | Restructure lot boundary |
|          | Parcel boundary          |