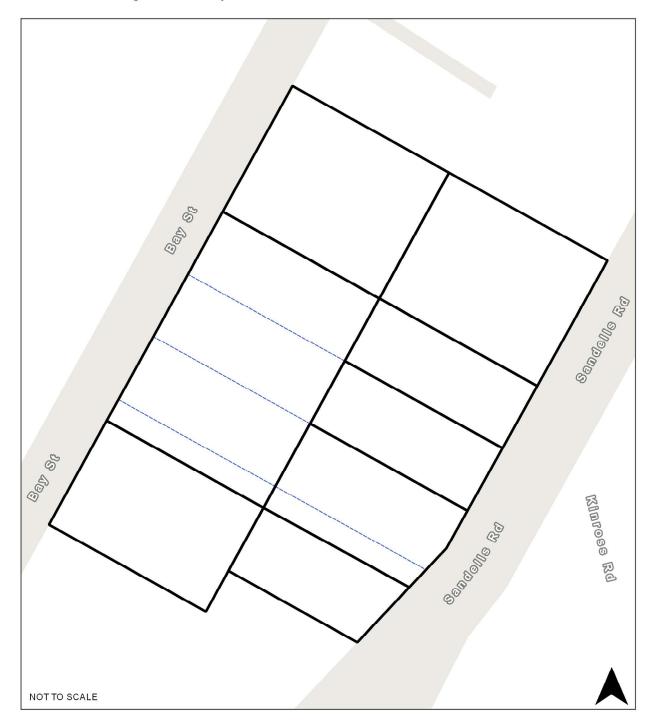

### RO42 Carrington Court/Bay Street, Tecoma

**Map Legend** 

| Map icon | Meaning                  |
|----------|--------------------------|
|          | Restructure lot boundary |
|          | Parcel boundary          |