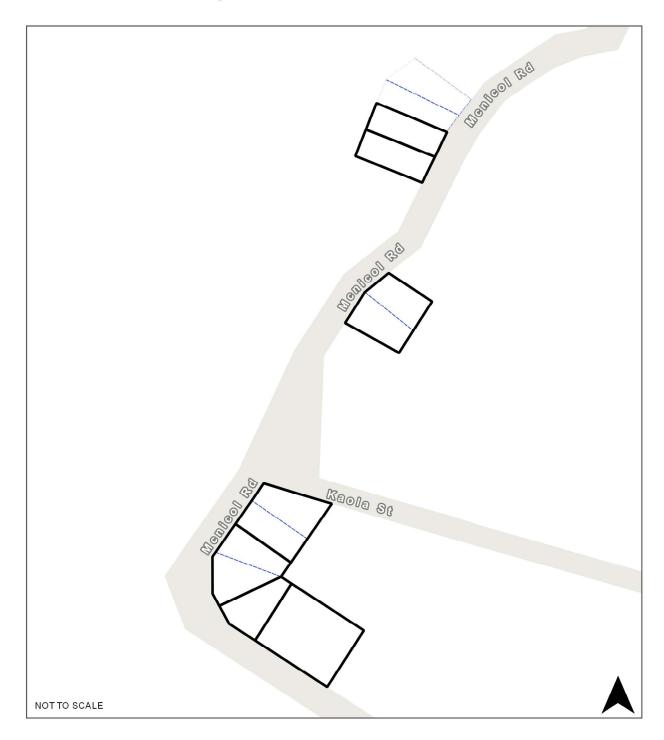

### RO49 McNicol Road, Belgrave

**Map Legend** 

| Map icon | Meaning                  |
|----------|--------------------------|
|          | Restructure lot boundary |
|          | Parcel boundary          |