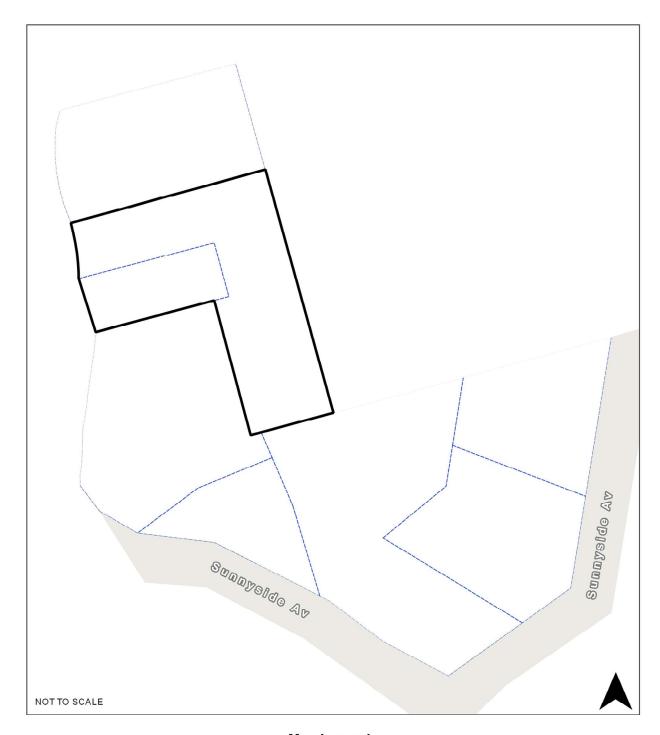

# RO14 Sunnyside Avenue, Kallista

**Map Legend** 

| Map icon | Meaning                  |
|----------|--------------------------|
|          | Restructure lot boundary |
|          | Parcel boundary          |