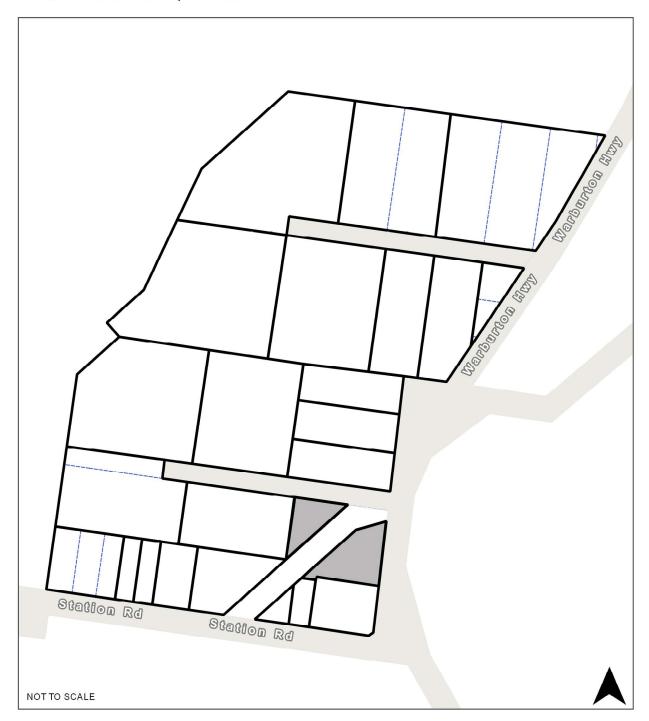

### RO87 Station Street, Wesburn

**Map Legend** 

| Map icon | Meaning                                                                      |
|----------|------------------------------------------------------------------------------|
|          | Restructure lot boundary                                                     |
|          | Parcel boundary                                                              |
|          | This is a single restructure lot bisected by the Yarra Valley Conduit Track. |