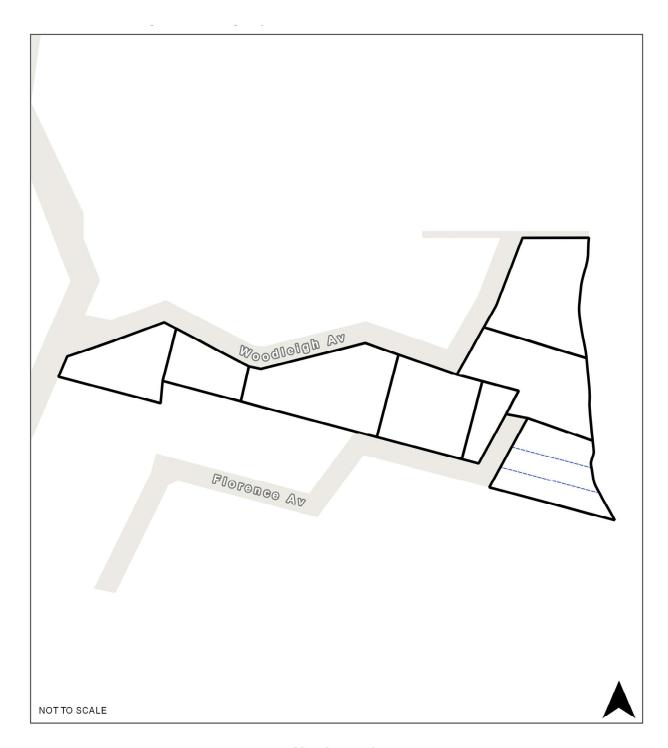

# RO24 Woodleigh Avenue, Upwey

Map Legend

| Map icon | Meaning                  |
|----------|--------------------------|
|          | Restructure lot boundary |
|          | Parcel boundary          |