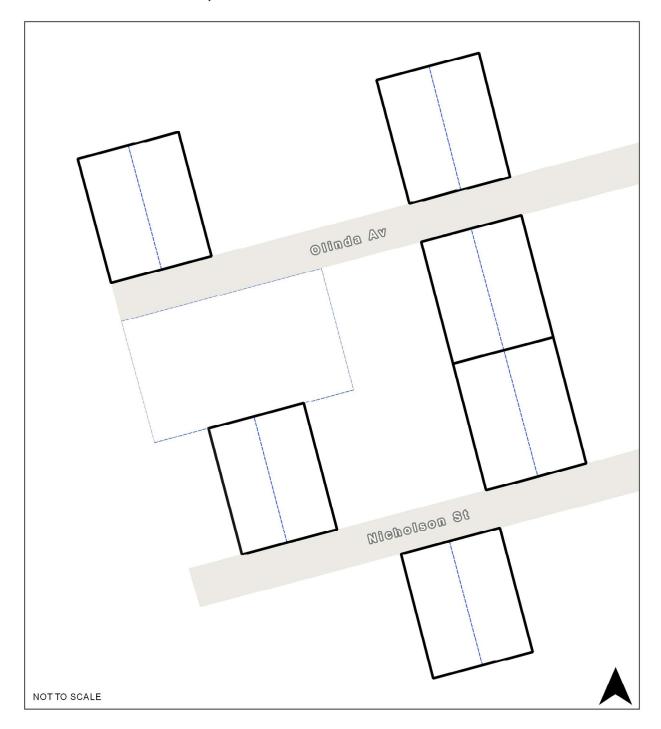

## **RO121** Dodds Road, Olinda

**Map Legend** 

| Map icon | Meaning                  |
|----------|--------------------------|
|          | Restructure lot boundary |
|          | Parcel boundary          |