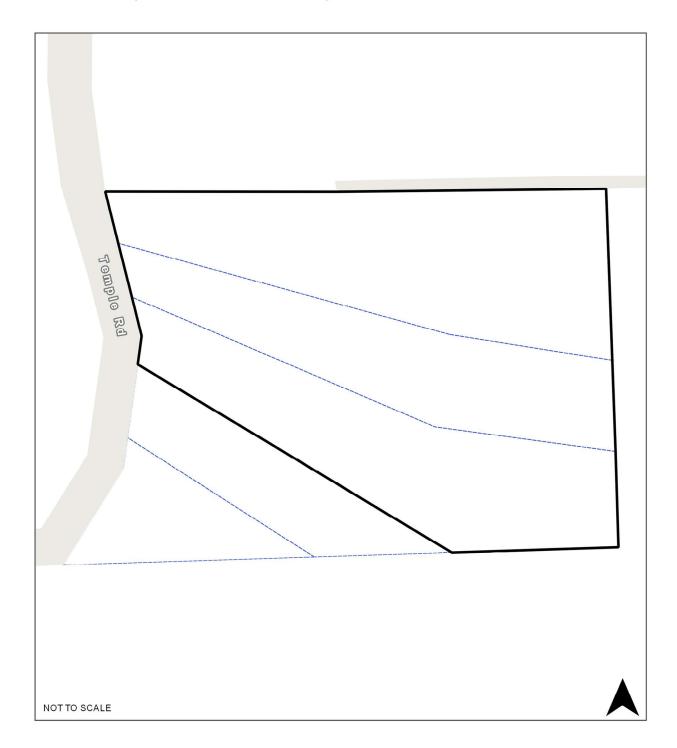

### RO46 Temple Road/Currajong Avenue, Selby

**Map Legend** 

| Map icon | Meaning                                                                                                                                                            |
|----------|--------------------------------------------------------------------------------------------------------------------------------------------------------------------|
|          | Restructure lot boundary                                                                                                                                           |
|          | Parcel boundary                                                                                                                                                    |
| E        | A carriageway easement is required on 1 Maskells Hill Road, Selby to provide vehicle access for the adjoining land at 91 Temple Road, Selby to Maskells Hill Road. |