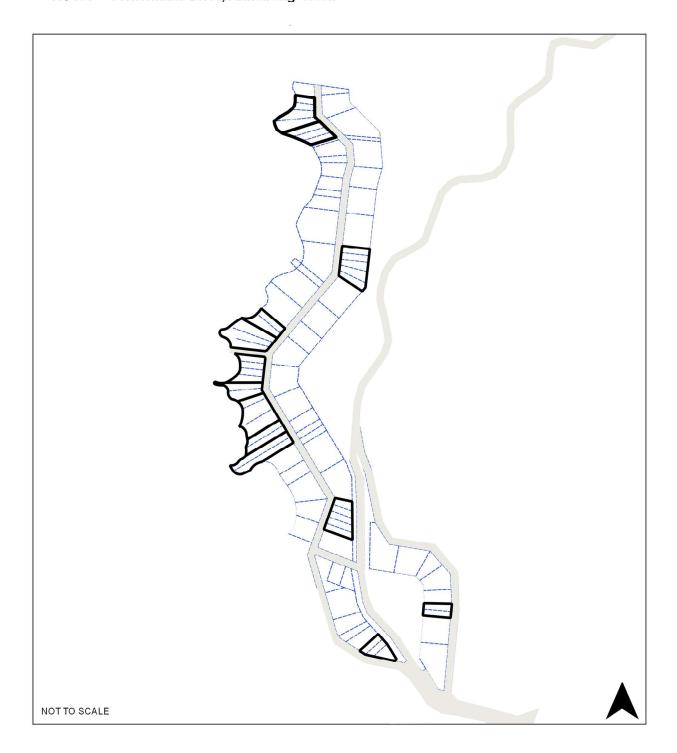

### RO65 Mt Dandenong Tourist Road/Everest Crescent, Olinda

**Map Legend** 

| Map icon | Meaning                  |
|----------|--------------------------|
|          | Restructure lot boundary |
|          | Parcel boundary          |