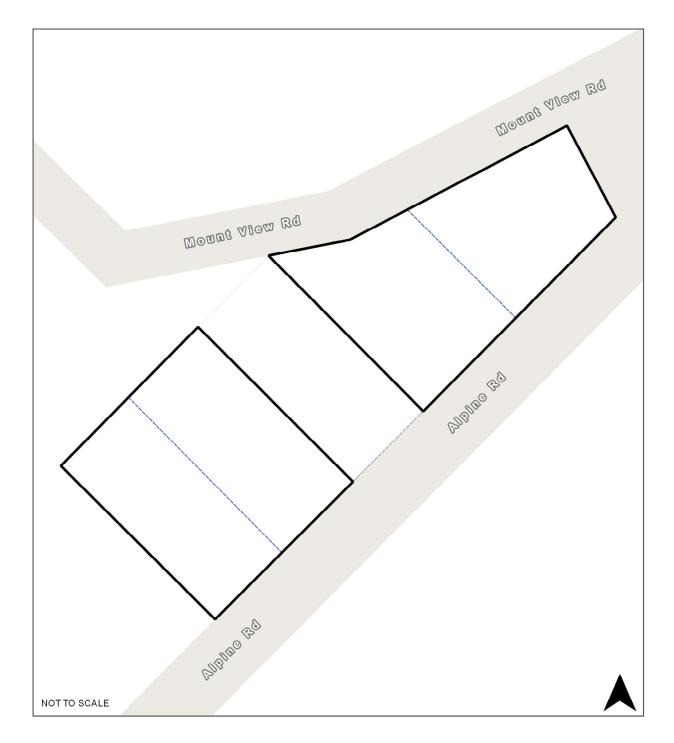

#### RO8 Alpine Road, Ferny Creek

**Map Legend** 

| Map icon | Meaning                  |
|----------|--------------------------|
|          | Restructure lot boundary |
|          | Parcel boundary          |