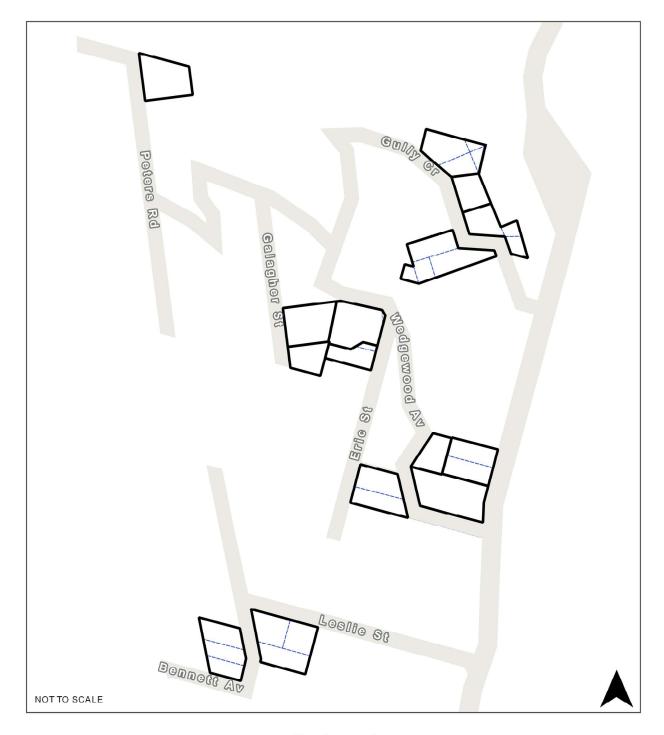

# RO31 Wedgewood Avenue/Gully Crescent, Belgrave

**Map Legend** 

| Map icon | Meaning                  |
|----------|--------------------------|
|          | Restructure lot boundary |
|          | Parcel boundary          |