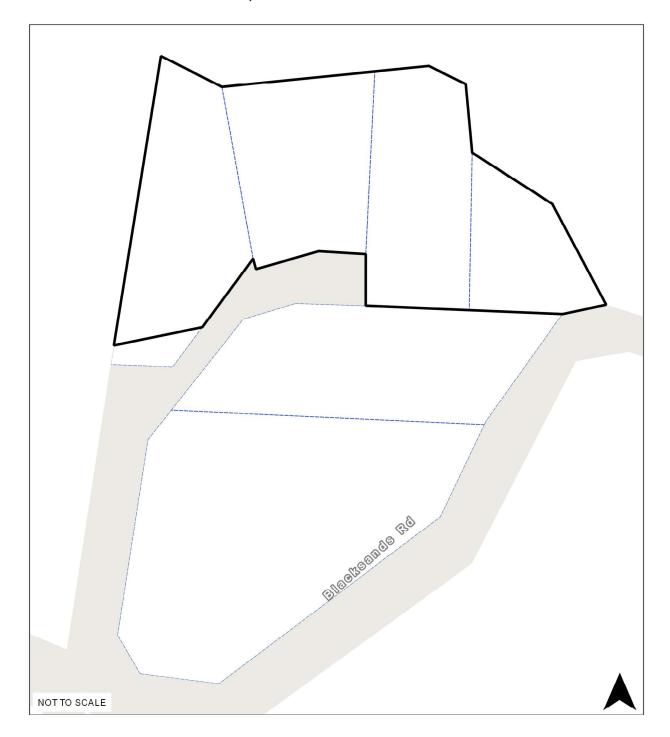

## **RO105** Blacksands Road, Yarra State Forest

**Map Legend** 

| Map icon | Meaning                  |
|----------|--------------------------|
|          | Restructure lot boundary |
|          | Parcel boundary          |