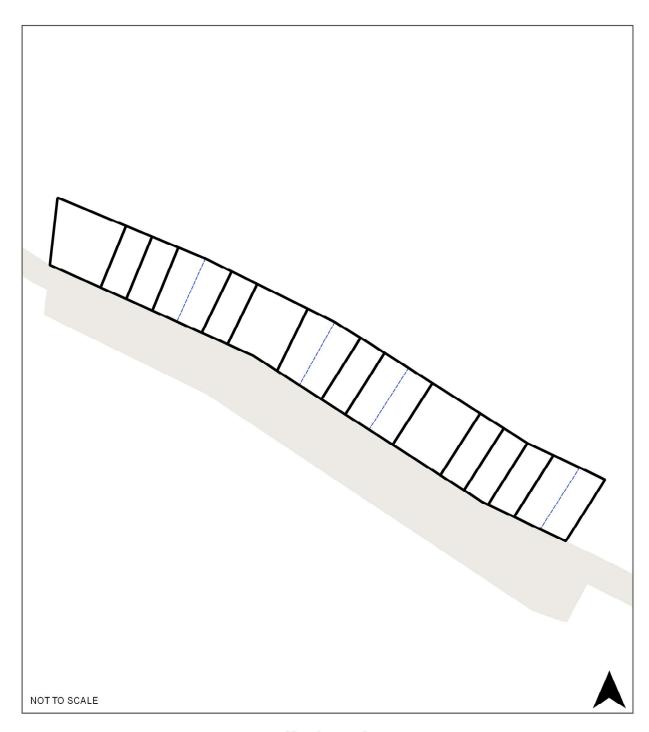

#### RO11 Sassafras Creek Road/Colston Avenue, Sherbrooke

Map Legend

| Map icon | Meaning                                                                 |
|----------|-------------------------------------------------------------------------|
|          | Restructure lot boundary                                                |
|          | Parcel boundary                                                         |
| A        | Vehicle access to this restructure lot must be taken via Colston Avenue |