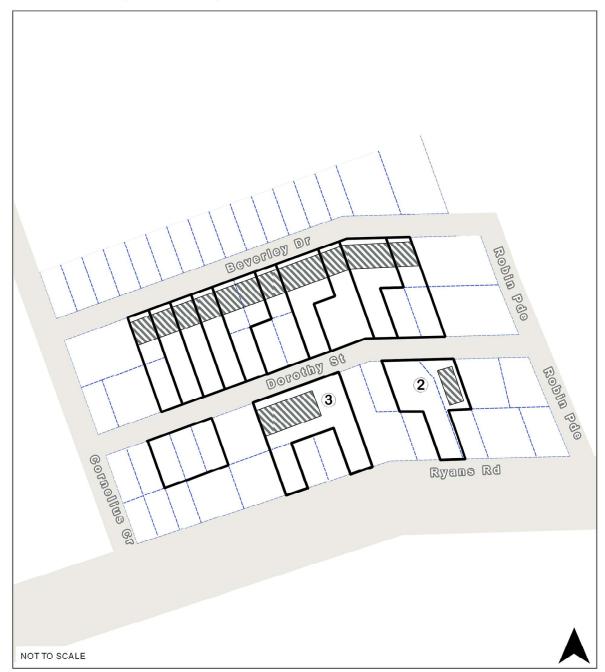

**RO112** Beverley Drive/Dorothy Street, Healesville

Map Legend

| Map icon | Meaning                                                                               |
|----------|---------------------------------------------------------------------------------------|
|          | Restructure lot boundary                                                              |
|          | Parcel boundary                                                                       |
|          | Building Envelope (generally not less than 40m x 40m)                                 |
| (2)      | Two dwellings may be used and developed within the boundary of the Restructure Lot.   |
| 3        | Three dwellings may be used and developed within the boundary of the Restructure Lot. |