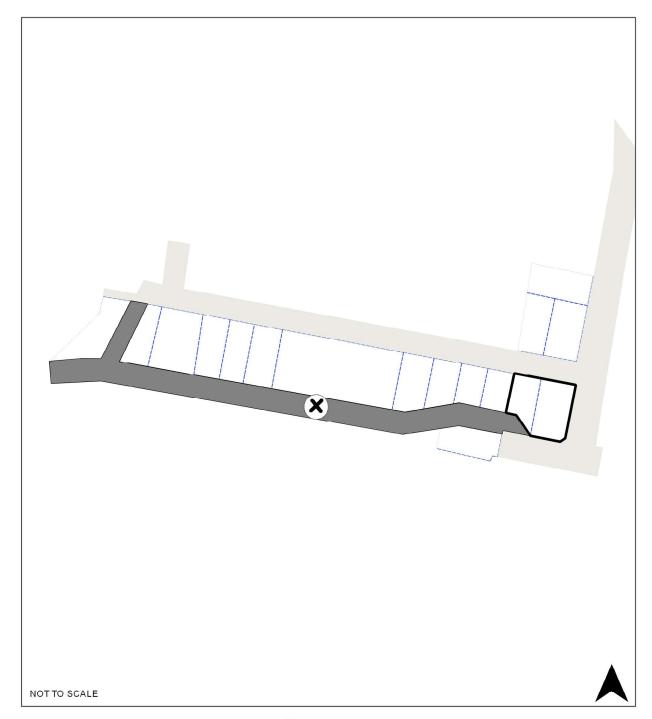

#### RO106 Yarra Street, Powelltown

**Map Legend** 

| Map icon | Meaning                  |
|----------|--------------------------|
|          | Restructure lot boundary |
|          | Parcel boundary          |
| X        | Closed road              |