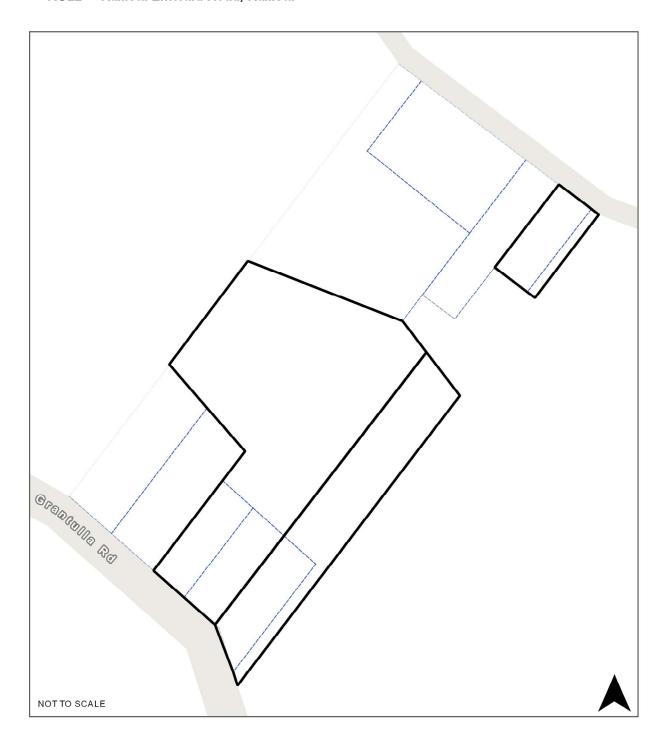

#### RO20 Belford Road/Grantulla Road, Kallista

**Map Legend** 

| Map icon | Meaning                  |
|----------|--------------------------|
|          | Restructure lot boundary |
|          | Parcel boundary          |