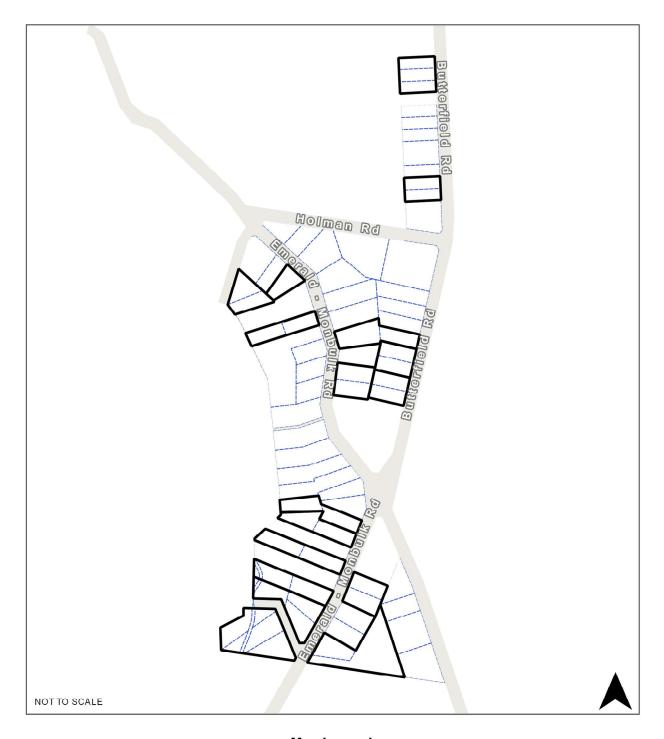

#### RO22 Kallista Emerald Road, Kallista

**Map Legend** 

| Map icon | Meaning                  |
|----------|--------------------------|
|          | Restructure lot boundary |
|          | Parcel boundary          |