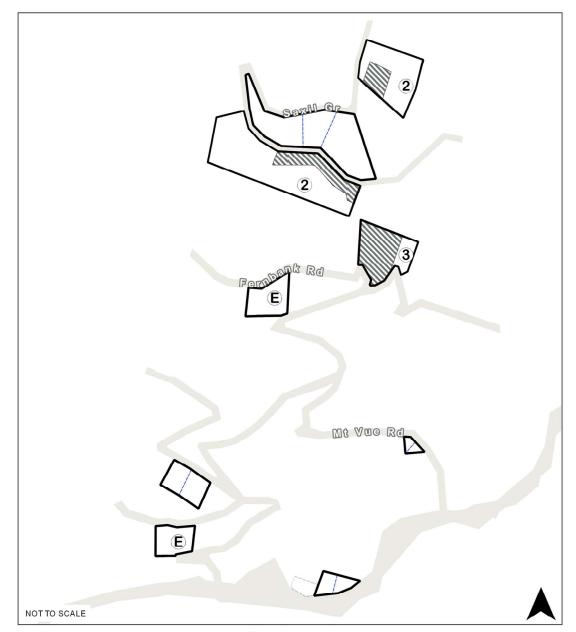

## **RO110** Lowes Road, Chum Creek

**Map Legend** 

| Map icon | Meaning                  |
|----------|--------------------------|
|          | Restructure lot boundary |
|          | Parcel boundary          |

#### **RO111** Baden Powell Drive, Healesville

**Map Legend** 

| Map icon | Meaning                                                                                                                                                                          |
|----------|----------------------------------------------------------------------------------------------------------------------------------------------------------------------------------|
|          | Restructure lot boundary                                                                                                                                                         |
|          | Parcel boundary                                                                                                                                                                  |
| E        | No development must take place on the allotment until carriageway easements or drainage easements, or both, have been created to the satisfaction off the Responsible Authority. |