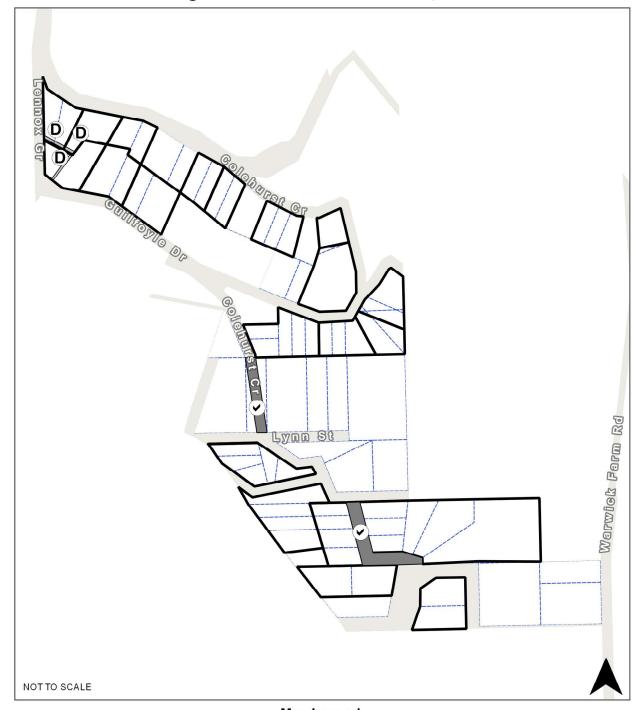

# RO4 Mt Dandenong Tourist Road/Colehust Crescent, Sassafras

**Map Legend** 

| Map icon | Meaning                                                  |
|----------|----------------------------------------------------------|
|          | Restructure lot boundary                                 |
|          | Parcel boundary                                          |
| (V)      | Road to remain open                                      |
| D        | Drainage reserve to be consolidated into restructure lot |