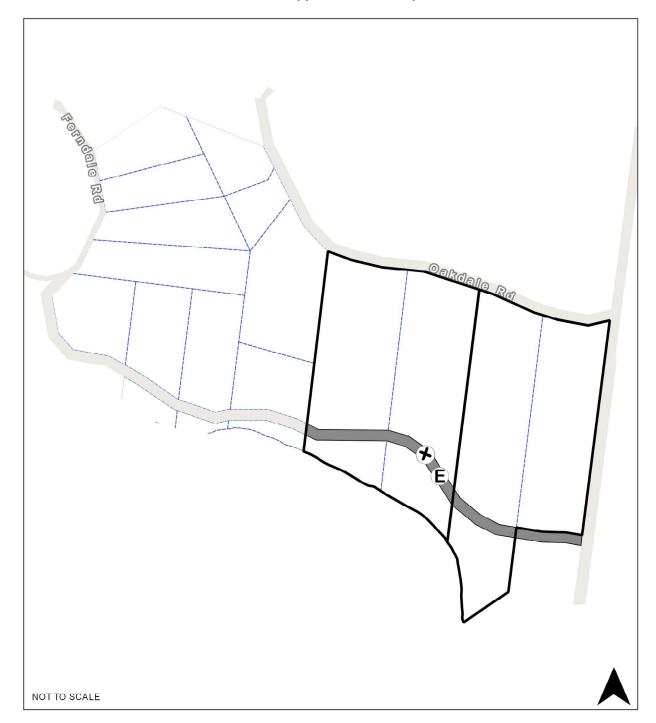

## RO73 Oakdale Road/Ferndale Road, Upper Ferntree Gully

**Map Legend** 

| Map icon | Meaning                                                                                                             |
|----------|---------------------------------------------------------------------------------------------------------------------|
|          | Restructure lot boundary                                                                                            |
|          | Parcel boundary                                                                                                     |
| * E      | The road may be closed only if public access remains open on the land title, such as through a carriageway easement |