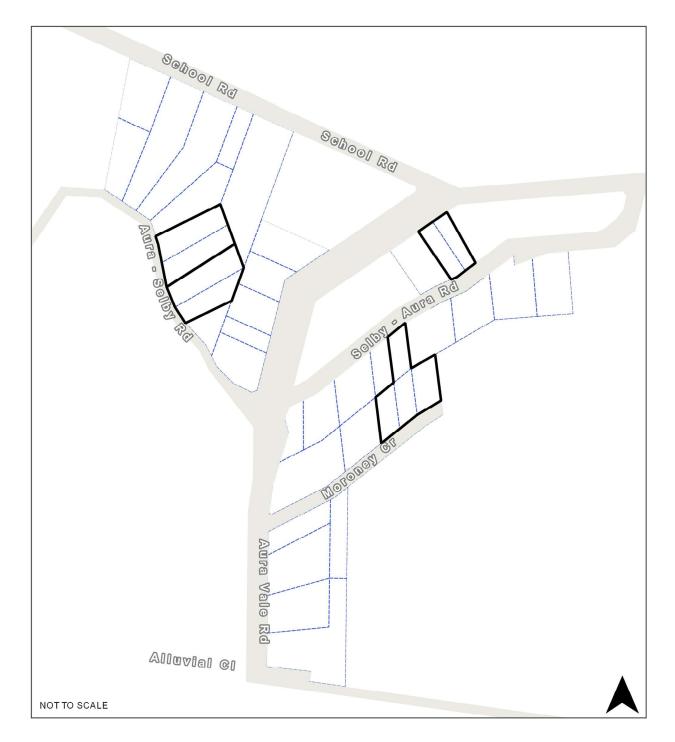

### RO59 Selby Aura Road/Aura Vale Road, Menzies Creek

**Map Legend** 

| Map icon | Meaning                  |
|----------|--------------------------|
|          | Restructure lot boundary |
|          | Parcel boundary          |