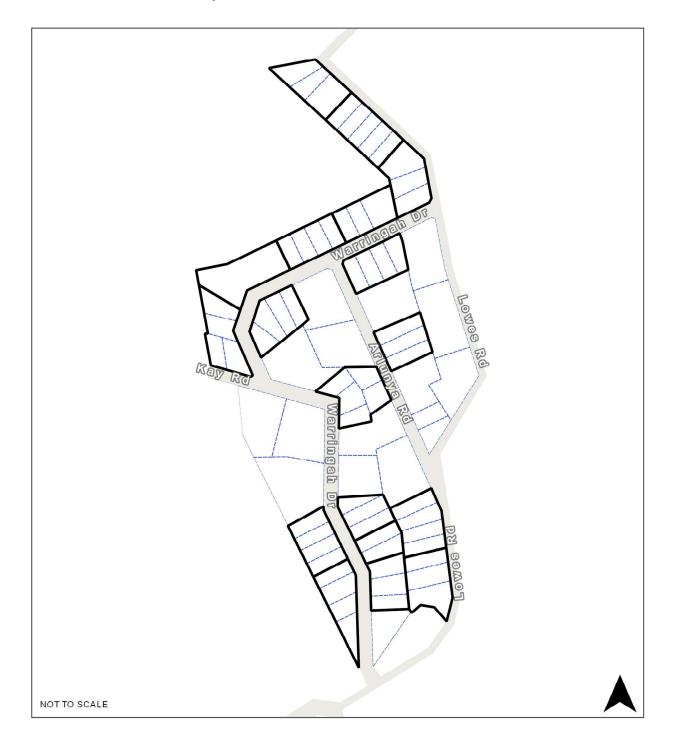

## **RO110** Lowes Road, Chum Creek

**Map Legend** 

| Map icon | Meaning                  |
|----------|--------------------------|
|          | Restructure lot boundary |
|          | Parcel boundary          |