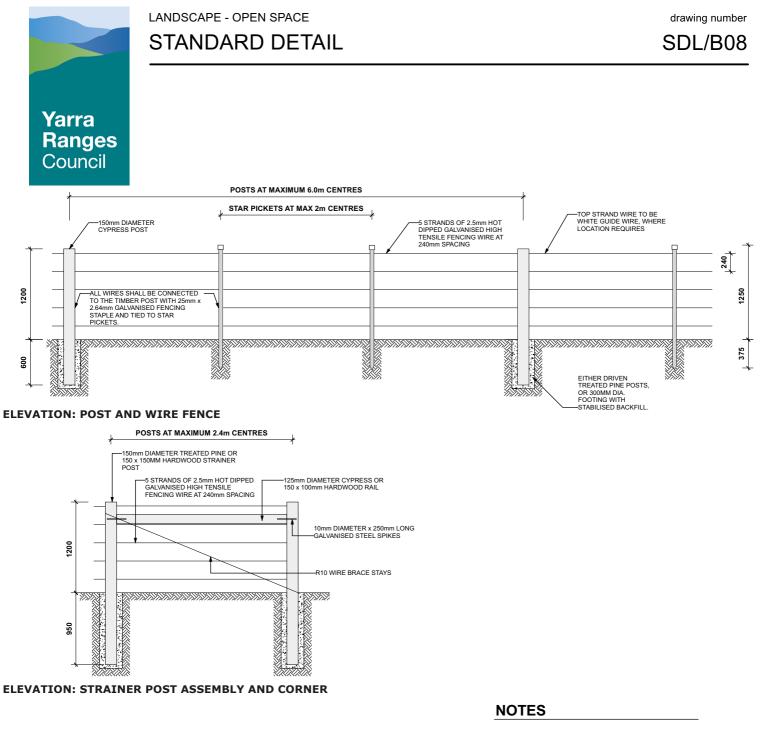

<sup>(</sup>images are illustrative only and do not override other information provided)

|                   | Farm Fencing                             |
|-------------------|------------------------------------------|
| Yarra             | MANAGER RECREATION<br>PARKS & FACILITIES |
| Ranges<br>Council | Pil Muter                                |

DRAWN BY: **REVISION:** SD В DATE: October 2023 SCALE: NTS

TIMBER SHALL BE OF GOOD QUALITY AND

TIMBER SHALL BE LEFT RAW. NO PAINT OR

FARM WIRE FENCING SHALL BE UTILISED IN

ESTABLISHMENT PERIOD, ADJACENT TO RURAL PROPERTIES, BUSHLAND RESERVES AND PARK

AREAS AROUND PLANTING DURING

BOUNDARIES WHERE APPROPRIATE.

BOUNDARY FENCE AND REQUIRED.

NO BARBED WIRE UNLESS ON COMMON

STAINS ARE TO BE APPLIED.

GENERALLY FREE FROM SPLITS AND DEFECTS.

all the measurements unless speicified are in mm.

1.

2.

3.

4.