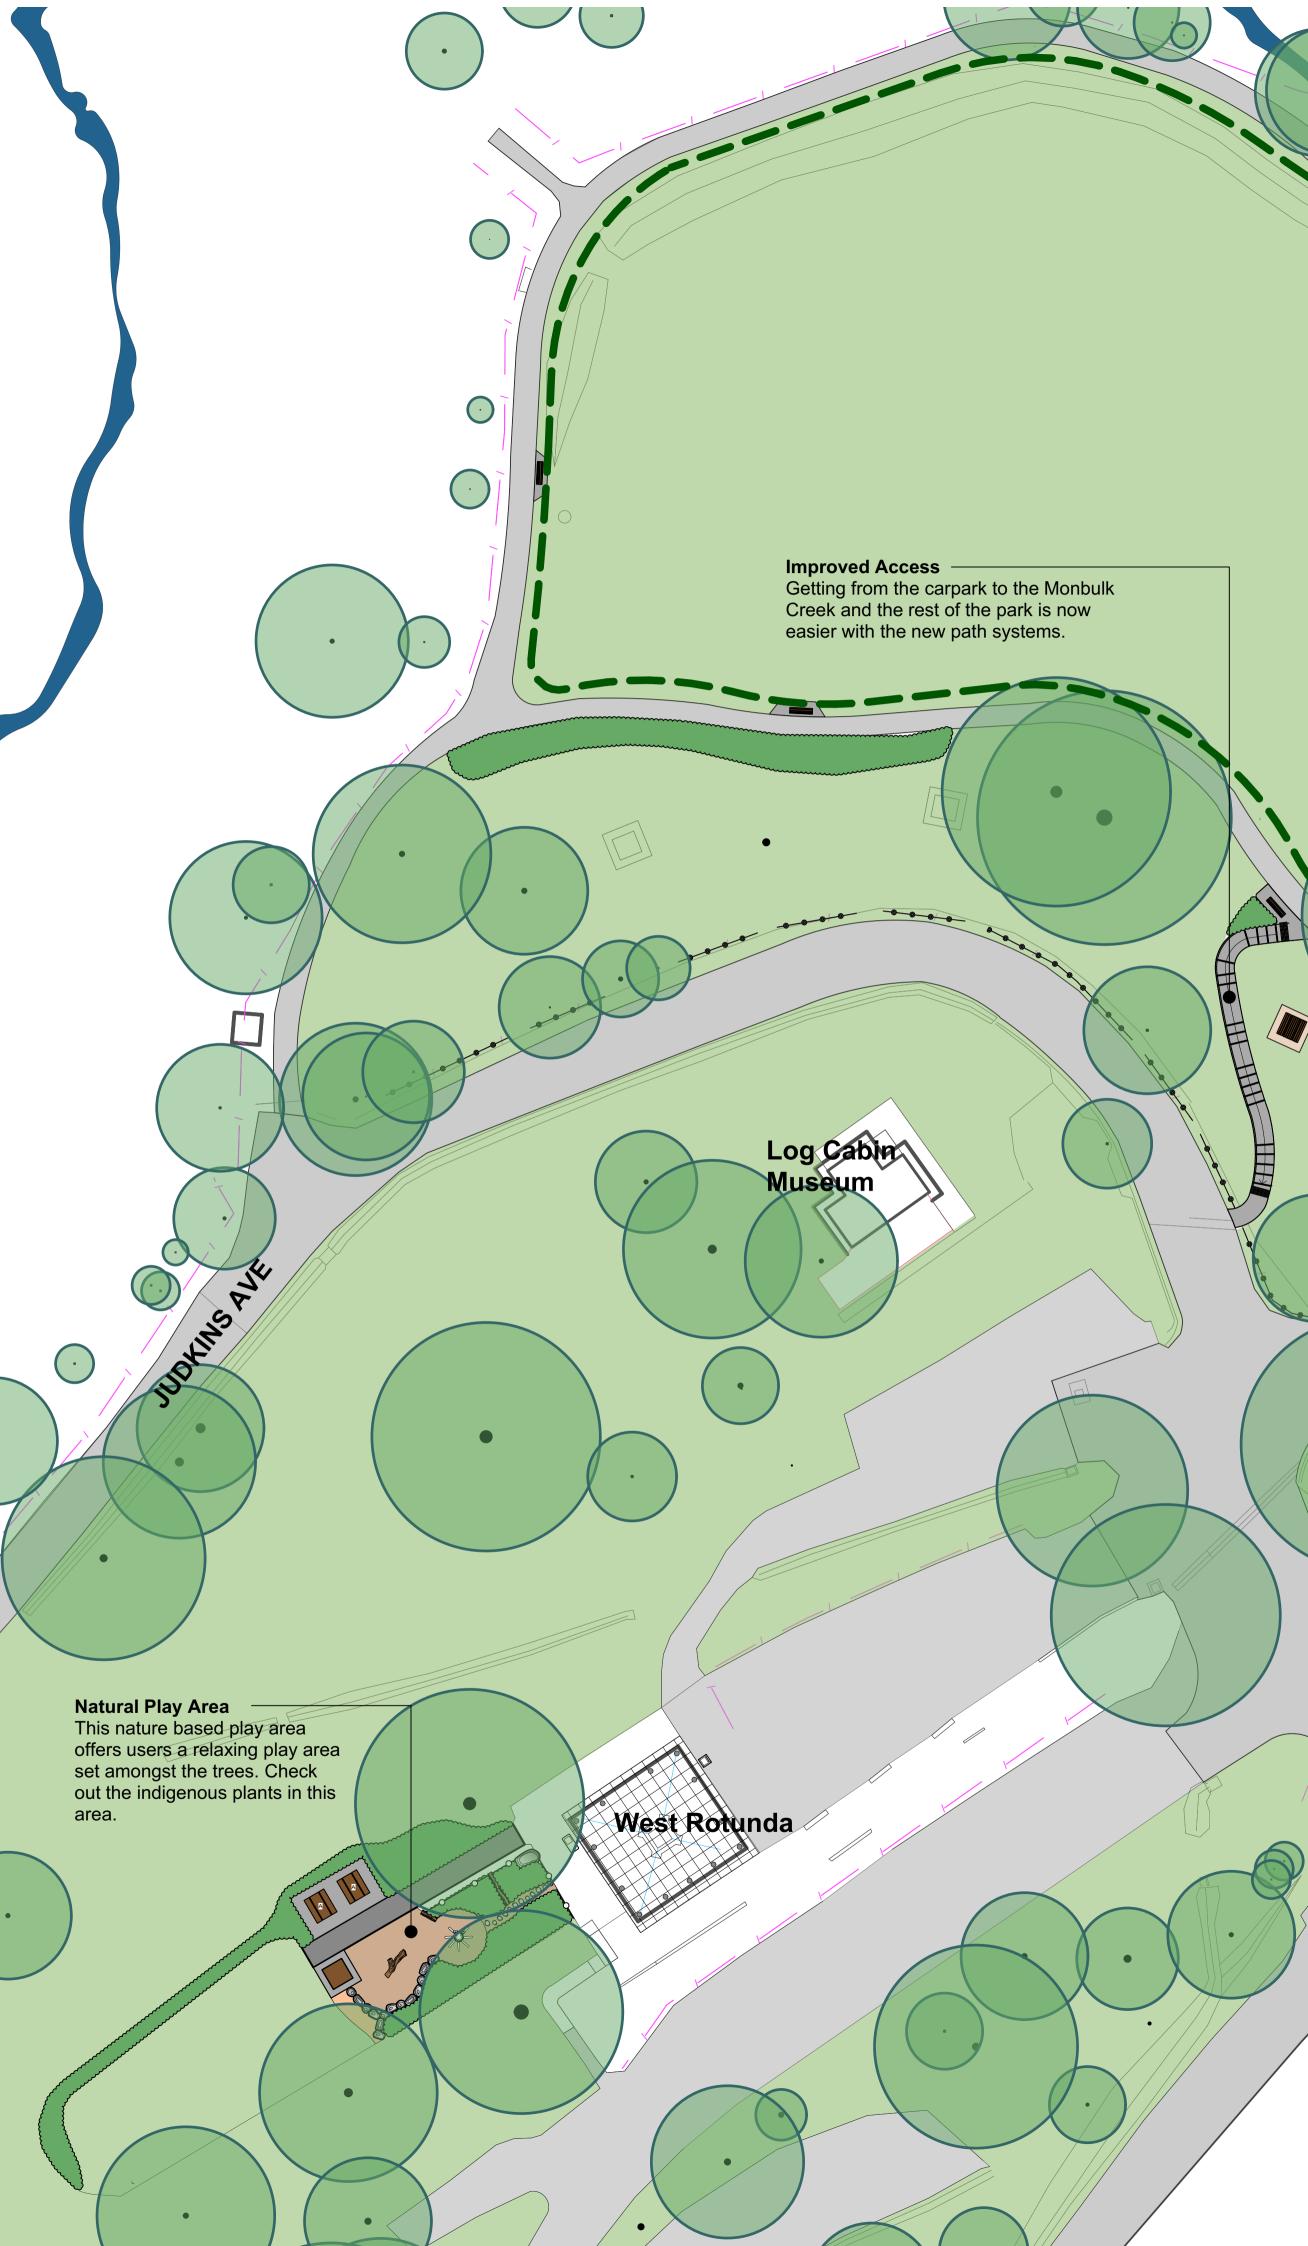

Monbulk Creek

**Dog Off Leash Area** Socialise and let your pets roam free in this lawn area.