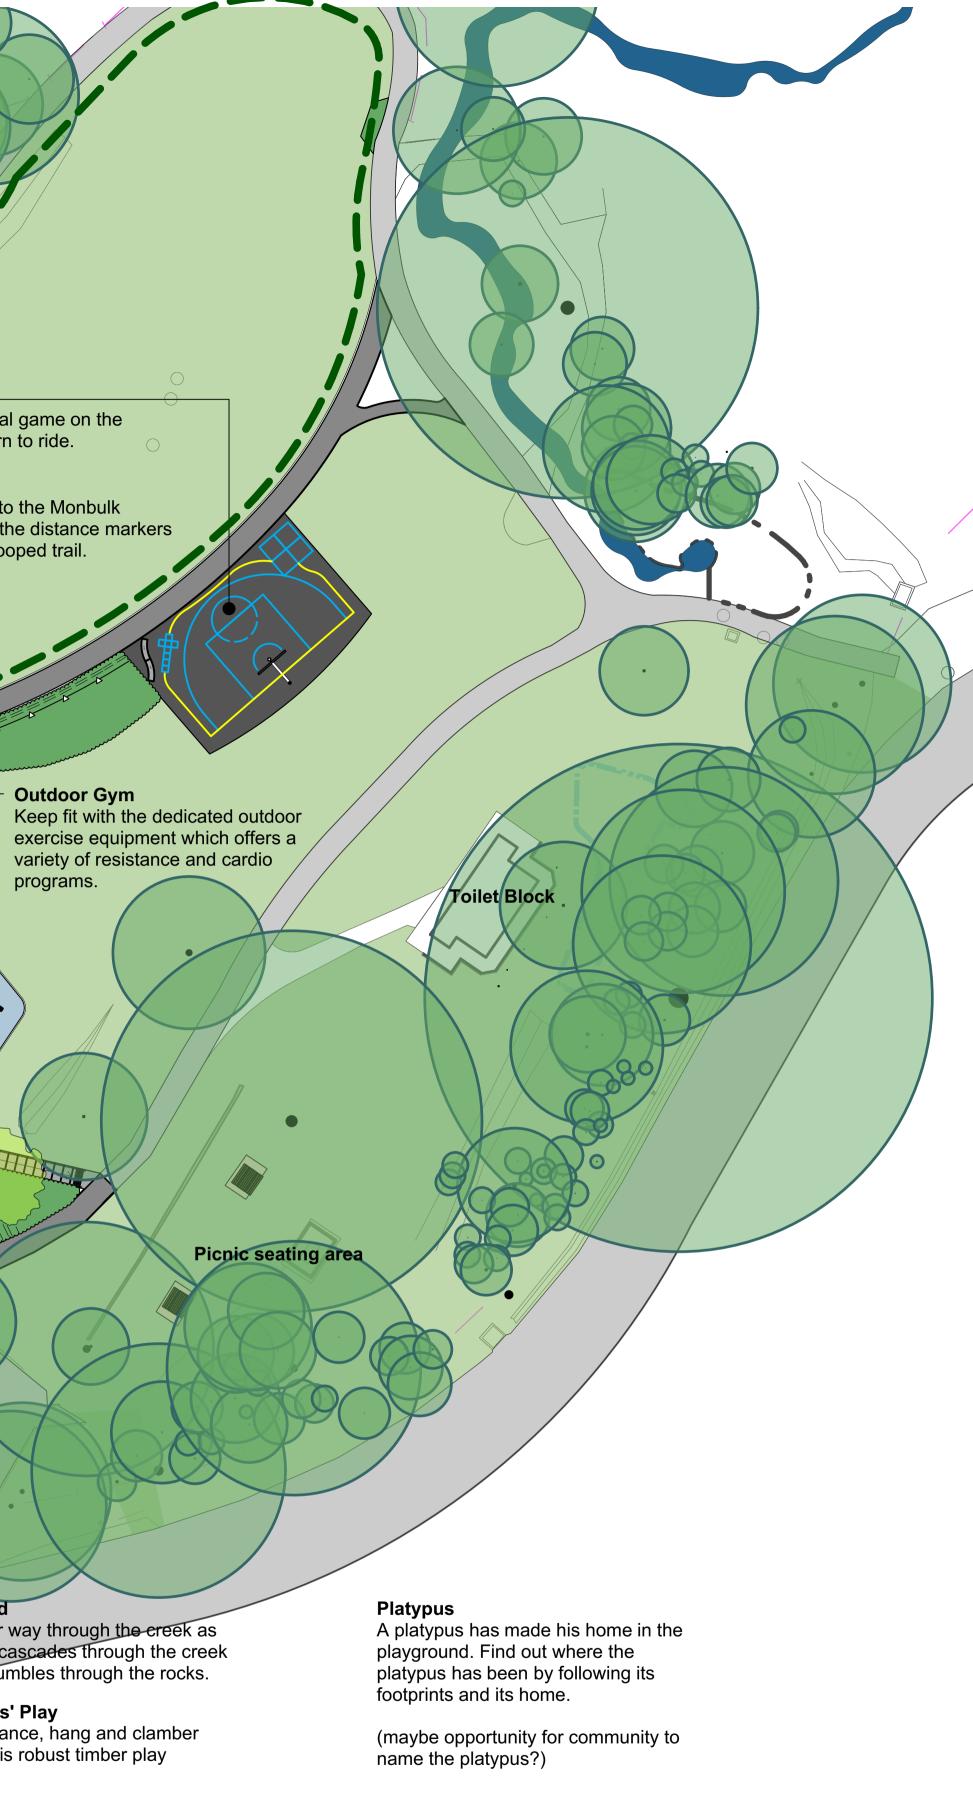

### Motion

Whether you like spinning, gliding or swinging, the playground now offers different types of moving play equipment that cater for all abilities.

0

East Rotunda

Younger Kids' Play The playground offers a range of fun play equipment for younger kids including slides, climbers, noise makers, play panels, rope bridges and two fort structures.

Ball Court Come for a social game on the ball court or learn to ride.

### Looped Trail

Meander down to the Monbulk Creek or follow the distance markers along the new looped trail.

Outdoor Gym

programs.

H.

THE

Ø

PARK DRIVE

# Creek Bed

Make your way through the creek as the water cascades through the creek bed and rumbles through the rocks.

## Older Kids' Play

Climb, balance, hang and clamber through this robust timber play structure.

# **Central Seating Area**

Spend the day and share the laughs at the park under the new shelter.